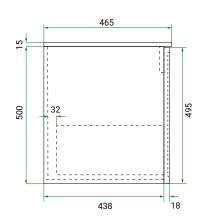

#### **Top Down**

#### **PRODUCT CODE**

S0121DWH/S0121DWHCC

Dimensions W 1210 x H 515 x D 465 (mm)

Finishes Matte White or Matte Custom Colour Paint.

Basin Ceramic top with intergrated basin

Handle Choice of Aspect or Arc Handle