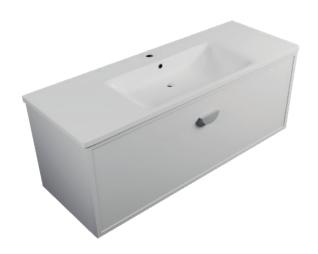

#### **DESCRIPTION**

Soho 1210, 1 Drawer Wall-Hung Vanity

#### **PRODUCT CODE**

S0121DWH/S0121DWHCC

Dimensions W 1210 x H 515 x D 465 (mm)

Finishes Matte White or Matte Custom Colour Paint.

Basin Ceramic top with intergrated basin

Handle Choice of Aspect or Arc Handle

Origin New Zealand made cabinetry.

• Shaker drawer front design.

- 1 Drawer with soft-close & Aspect or Arc Handle.
- Ceramic top with gently sloping intergrated basin
- The paint used on our products is polyurethane or