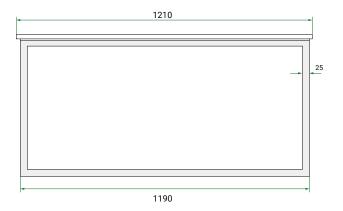

### Front

#### Side

#### **PRODUCT CODE**

S0121DWH/S0121DWHCC

Dimensions W 1210 x H 515 x D 465 (mm)

Finishes Matte White or Matte Custom Colour Paint.

Basin Ceramic top with intergrated basin

Handle Choice of Aspect or Arc Handle