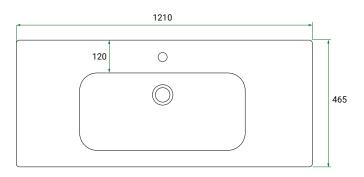

## **Ceramic Top (Front On)**

#### **PRODUCT CODE**

S0121DWH/S0121DWHCC

Dimensions W 1210 x H 515 x D 465 (mm)

Finishes Matte White or Matte Custom Colour Paint.

Basin Ceramic top with intergrated basin

Handle Choice of Aspect or Arc Handle