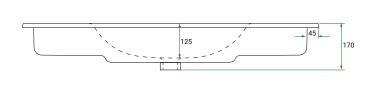

# SOHO /



#### **DESCRIPTION**

Soho 1210, 1 Drawer Wall-Hung Vanity

#### **PRODUCT CODE**

S0121DWH/S0121DWHCC



Dimensions W 1210 x H 515 x D 465 (mm)

Finishes Matte White or Matte Custom Colour Paint.

Basin Ceramic top with intergrated basin

Handle Choice of Aspect or Arc Handle

Origin New Zealand made cabinetry.

• Shaker drawer front design.

- 1 Drawer with soft-close & Aspect or Arc Handle.
- Ceramic top with gently sloping intergrated basin
- The paint used on our products is polyurethane or

UV based.

## **TECHNICAL DRAWINGS**

### Front



#### Side



#### **Top Down**



## **Ceramic Top (Front On)**



#### **NOTES**

\*Additional Cost. Accessories not included. Drawing indicates the technical measurement only and is not a reflection of how the product will look. Sizes are nominal only. All drawings in millimeters. Drawings not to scale. May 2025.