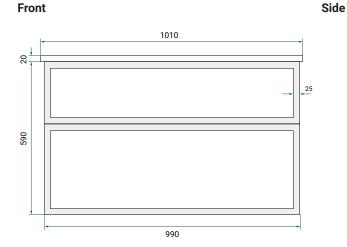

## **TECHNICAL DRAWINGS**

#### **NOTES**

\*Additional Cost. Accessories not included. Drawing indicates the technical measurement only and is not a reflection of how the product will look. Sizes are nominal only. All drawings in millimeters. Drawings not to scale. May 2025.

### **PRODUCT CODE**

S0101D2WHSS / S0101D2WHSSCC

Dimensions W 1010 x H 610 x D 465 (mm)

Finishes Matte White or Matte Custom Colour Paint.

Top White Kordura (Matte)

Basin Choice of Basin

Handle Choice of Aspect or Arc Handle