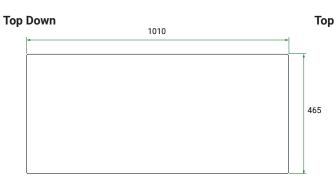

## **TECHNICAL DRAWINGS**

#### **NOTES**

\*Additional Cost. Accessories not included. Drawing indicates the technical measurement only and is not a reflection of how the product will look. Sizes are nominal only. All drawings in millimeters. Drawings not to scale. May 2025.

### **PRODUCT CODE**

S0101D2WHSS / S0101D2WHSSCC

Dimensions W 1010 x H 610 x D 465 (mm)

Finishes Matte White or Matte Custom Colour Paint.

Top White Kordura (Matte)

Basin Choice of Basin

Handle Choice of Aspect or Arc Handle