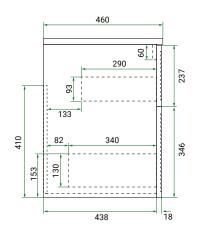

## **TECHNICAL DRAWINGS**

#### **NOTES**

\*Additional Cost. Accessories not included. Drawing indicates the technical measurement only and is not a reflection of how the product will look. Sizes are nominal only. All drawings in millimeters. Drawings not to scale. May 2025.

### **PRODUCT CODE**

S0101D2WHSS / S0101D2WHSSCC

Dimensions W 1010 x H 610 x D 465 (mm)

Finishes Matte White or Matte Custom Colour Paint.

Top White Kordura (Matte)

Basin Choice of Basin

Handle Choice of Aspect or Arc Handle