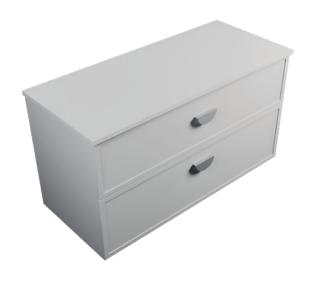

### **DESCRIPTION**

Soho 1010, 2 Drawer Wall-Hung Vanity

### **PRODUCT CODE**

S0101D2WHSS / S0101D2WHSSCC

Dimensions W 1010 x H 610 x D 465 (mm)

Finishes Matte White or Matte Custom Colour Paint.

Top White Kordura (Matte)

Basin Choice of Basin

Handle Choice of Aspect or Arc Handle

Origin New Zealand made cabinetry.

Features • Shaker drawer front design.

- 2 Drawers with soft-close & Aspect or Arc Handle.
- Ceramic top with gently sloping intergrated basin
- The paint used on our products is polyurethane or