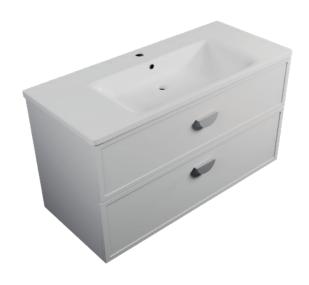

## **DESCRIPTION**

Soho 1010, 2 Drawer Wall-Hung Vanity

## **PRODUCT CODE**

S0101D2WH/S0101D2WHCC

Dimensions W 1010 x H 605 x D 465 (mm)

Finishes Matte White or Matte Custom Colour Paint.

Basin Ceramic top with intergrated basin

Handle Choice of Aspect or Arc Handle

Origin New Zealand made cabinetry.

Features • Shaker drawer front design.

- 2 Drawers with soft-close & Aspect or Arc Handle.
- Ceramic top with gently sloping intergrated basin
- $\mbox{\ } \mbox{\ }$  The paint used on our products is polyurethane or