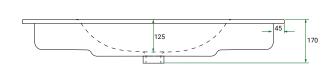

# SOHO /



## **DESCRIPTION**

Soho 1010, 2 Drawer Wall-Hung Vanity

## **PRODUCT CODE**

S0101D2WH/S0101D2WHCC



Dimensions W 1010 x H 605 x D 465 (mm)

Finishes Matte White or Matte Custom Colour Paint.

Basin Ceramic top with intergrated basin

Handle Choice of Aspect or Arc Handle

Origin New Zealand made cabinetry.

Features • Shaker drawer front design.

- 2 Drawers with soft-close & Aspect or Arc Handle.
- Ceramic top with gently sloping intergrated basin
- $\mbox{\ } \mbox{\ }$  The paint used on our products is polyurethane or

UV based.

## **TECHNICAL DRAWINGS**

#### Front



# Side



# **Top Down**



## **Ceramic Top (Front On)**



#### **NOTES**

\*Additional Cost. Accessories not included. Drawing indicates the technical measurement only and is not a reflection of how the product will look. Sizes are nominal only. All drawings in millimeters. Drawings not to scale. May 2025.