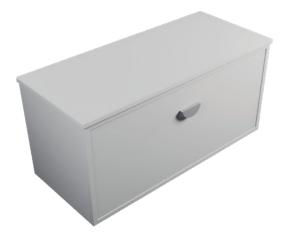

### DESCRIPTION

Soho 1010, 1 Drawer Wall-Hung Vanity

#### PRODUCT CODE

S0101DWHSS / S0101DWHSSCC

| Dimensions | W 1010 x H 520 x D 465 (mm)                                                                                                                                                                                                                       |
|------------|---------------------------------------------------------------------------------------------------------------------------------------------------------------------------------------------------------------------------------------------------|
| Finishes   | Matte White or Matte Custom Colour Paint.                                                                                                                                                                                                         |
| Тор        | White Kordura (Matte)                                                                                                                                                                                                                             |
| Basin      | Choice of Basin                                                                                                                                                                                                                                   |
| Handle     | Choice of Aspect or Arc Handle                                                                                                                                                                                                                    |
| Origin     | New Zealand made cabinetry.                                                                                                                                                                                                                       |
| Features   | <ul> <li>Shaker drawer front design.</li> <li>1 Drawer with soft-close &amp; Aspect or Arc Handle.</li> <li>Ceramic top with gently sloping intergrated basin</li> <li>The paint used on our products is polyurethane or<br/>UV based.</li> </ul> |