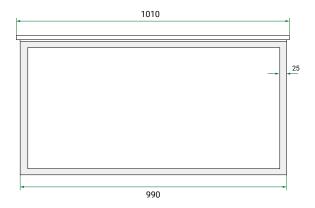

## Front

## **PRODUCT CODE**

S0101DWH/S0101DWHCC

Dimensions W 1010 x H 515 x D 465 (mm)

Finishes Matte White or Matte Custom Colour Paint.

Basin Ceramic top with intergrated basin

Handle Choice of Aspect or Arc Handle