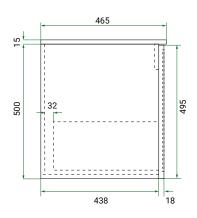

#### Side

## **PRODUCT CODE**

S0101DWH/S0101DWHCC

Dimensions W 1010 x H 515 x D 465 (mm)

Finishes Matte White or Matte Custom Colour Paint.

Basin Ceramic top with intergrated basin

Handle Choice of Aspect or Arc Handle