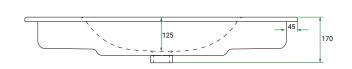

# SOHO /



## **DESCRIPTION**

Soho 1010, 1 Drawer Wall-Hung Vanity

## **PRODUCT CODE**

S0101DWH/S0101DWHCC



Dimensions W 1010 x H 515 x D 465 (mm)

Finishes Matte White or Matte Custom Colour Paint.

Basin Ceramic top with intergrated basin

Handle Choice of Aspect or Arc Handle

Origin New Zealand made cabinetry.

• Shaker drawer front design.

- 1 Drawer with soft-close & Aspect or Arc Handle.
- Ceramic top with gently sloping intergrated basin
- $\ensuremath{\bullet}$  The paint used on our products is polyurethane or

UV based.

# **TECHNICAL DRAWINGS**

## Front



#### Side



# **Top Down**



# **Ceramic Top (Front On)**



#### **NOTES**

\*Additional Cost. Accessories not included. Drawing indicates the technical measurement only and is not a reflection of how the product will look. Sizes are nominal only. All drawings in millimeters. Drawings not to scale. May 2025.