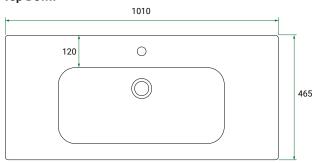

# **Ceramic Top (Front On)**

## **PRODUCT CODE**

S0101DWH/S0101DWHCC

Dimensions W 1010 x H 515 x D 465 (mm)

Finishes Matte White or Matte Custom Colour Paint.

Basin Ceramic top with intergrated basin

Handle Choice of Aspect or Arc Handle