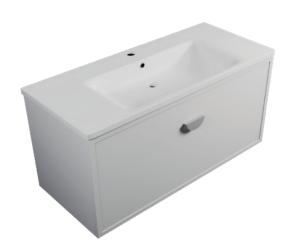

## **DESCRIPTION**

Soho 1010, 1 Drawer Wall-Hung Vanity

## **PRODUCT CODE**

S0101DWH/S0101DWHCC

Dimensions W 1010 x H 515 x D 465 (mm)

Finishes Matte White or Matte Custom Colour Paint.

Basin Ceramic top with intergrated basin

Handle Choice of Aspect or Arc Handle

Origin New Zealand made cabinetry.

• Shaker drawer front design.

- 1 Drawer with soft-close & Aspect or Arc Handle.
- Ceramic top with gently sloping intergrated basin
- $\ensuremath{\bullet}$  The paint used on our products is polyurethane or