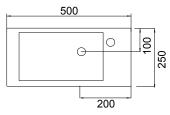

# Mini Soft

## DESCRIPTION

Soft Mini 500 Wall-Hung Vanity, 1 Door, White / Melamine



### PRODUCT CODE

FTMINIWH / M



## FEATURES

- Dimensions W 500 x H 468 x D 250mm
- Available in White paint (Gloss) or Melamine\*
- The paint used on our products is polyurethane or UV based. It is five times harder and more durable than lacquer finishes.
- Timber Effect Melamine: Our wood grain melamine is a low-pressure laminate.
- Ceramic basin with overflow from Europe, NZ-made cabinetry.
- Soft-close door with handleless design. Left or right opening available (must specify which side when ordering)
- Includes Fischer fixing bolt set basin must be secured to the wall.

#### **PAINT / MELAMINE FINISHES**



#### **TECHNICAL DRAWINGS**

#### Тор













## NOTES

• \*Made to order in NZ • Must use bottle traps to ensure doors open, we recommend 40551-32 bottle trap. • Please use a contoured waste with all china basins, we recommend A27, PUW68R or FT41045 wastes. • Tapware & accessories not included • Drawing indicates technical measurement only and is not a reflection of how the product will look. Sizes nominal only. Drawings in millimetres. Not to scale. Feb 2020.