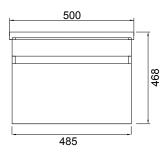

## FEATURES

- Dimensions W 500 x H 468 x D 250mm
- Available in White paint (Gloss) or Melamine\*
- The paint used on our products is polyurethane or UV based. It is five times harder and more durable than lacquer finishes.
- Timber Effect Melamine: Our wood grain melamine is a low-pressure laminate.
- Ceramic basin with overflow from Europe, NZ-made cabinetry.
- Soft-close door with handleless design. Left or right opening available (must specify which side when ordering)
- Includes Fischer fixing bolt set basin must be secured to the wall.

#### **TECHNICAL DRAWINGS**

#### Тор