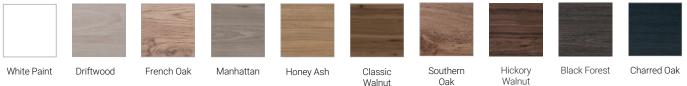

## FEATURES

- Dimensions W 500 x H 468 x D 250mm
- Available in White paint (Gloss) or Melamine\*
- The paint used on our products is polyurethane or UV based. It is five times harder and more durable than lacquer finishes.
- Timber Effect Melamine: Our wood grain melamine is a low-pressure laminate.
- Ceramic basin with overflow from Europe, NZ-made cabinetry.
- Soft-close door with handleless design. Left or right opening available (must specify which side when ordering)
- Includes Fischer fixing bolt set basin must be secured to the wall.

#### **PAINT / MELAMINE FINISHES**