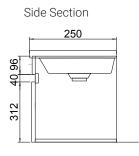

## FEATURES

- Dimensions W 500 x H 468 x D 250mm
- Available in White paint (Gloss) or Melamine\*
- The paint used on our products is polyurethane or UV based. It is five times harder and more durable than lacquer finishes.
- Timber Effect Melamine: Our wood grain melamine is a low-pressure laminate.
- Ceramic basin with overflow from Europe, NZ-made cabinetry.
- Soft-close door with handleless design. Left or right opening available (must specify which side when ordering)
- Includes Fischer fixing bolt set basin must be secured to the wall.

#### **TECHNICAL DRAWINGS**