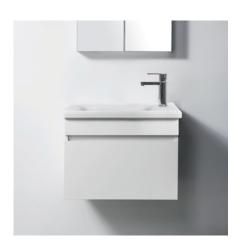

## DESCRIPTION

Soft Mini 500 Wall-Hung Vanity, 1 Door, White / Melamine

## FEATURES

- Dimensions W 500 x H 468 x D 250mm
- Available in White paint (Gloss) or Melamine\*
- The paint used on our products is polyurethane or UV based. It is five times harder and more durable than lacquer finishes.
- Timber Effect Melamine: Our wood grain melamine is a low-pressure laminate.
- Ceramic basin with overflow from Europe, NZ-made cabinetry.
- Soft-close door with handleless design. Left or right opening available (must specify which side when ordering)
- Includes Fischer fixing bolt set basin must be secured to the wall.