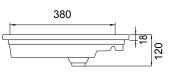

# Mini Soft

## DESCRIPTION

Soft Mini 500 Wall-Hung Vanity, 1 Door, White / Melamine



### PRODUCT CODE

FTMINIWH / M



## FEATURES

- Dimensions W 500 x H 468 x D 250mm
- Available in White paint (Gloss) or Melamine\*
- The paint used on our products is polyurethane or UV based. It is five times harder and more durable than lacquer finishes.
- Timber Effect Melamine: Our wood grain melamine is a low-pressure laminate.
- Ceramic basin with overflow from Europe, NZ-made cabinetry.
- Soft-close door with handleless design. Left or right opening available (must specify which side when ordering)
- Includes Fischer fixing bolt set basin must be secured to the wall.

#### **PAINT / MELAMINE FINISHES**



#### **TECHNICAL DRAWINGS**

#### Тор













## NOTES

• \*Made to order in NZ • Must use bottle traps to ensure doors open, we recommend 40551-32 bottle trap. • Please use a contoured waste with all china basins, we recommend A27, PUW68R or FT41045 wastes. • Tapware & accessories not included • Drawing indicates technical measurement only and is not a reflection of how the product will look. Sizes nominal only. Drawings in millimetres. Not to scale. Feb 2020.