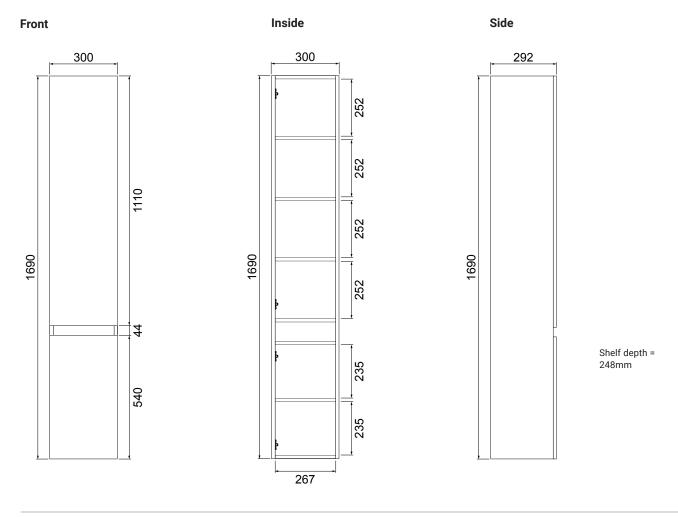

## DESCRIPTION

Soft Tall Cabinet, 2 Doors, White Gloss / Melamine / Matte Custom Paint

PRODUCT CODE

FTTC02 / FTTC02M / FTTC02CC

| Dir | mensions | W 300                                                                                                                                                                                                                                                                                                                                                 | х Н | 1690 | хD | 292 | (mm) |  |
|-----|----------|-------------------------------------------------------------------------------------------------------------------------------------------------------------------------------------------------------------------------------------------------------------------------------------------------------------------------------------------------------|-----|------|----|-----|------|--|
| Fir | nishes   | White Gloss, Melamine or Matte Custom Paint                                                                                                                                                                                                                                                                                                           |     |      |    |     |      |  |
| На  | andle    | Handleless design.                                                                                                                                                                                                                                                                                                                                    |     |      |    |     |      |  |
| Ori | igin     | New Zealand made cabinetry.                                                                                                                                                                                                                                                                                                                           |     |      |    |     |      |  |
| Fe  | atures   | <ul> <li>Slim yet spacious.</li> <li>2 Doors with soft-close and handleless design.</li> <li>Wall mounted with internal, fixed shelves.</li> <li>Left or right door hinge option.</li> <li>The paint used on our products is polyurethane or<br/>UV based.</li> <li>Our Timber effect Melamine is a wood grain low-<br/>pressure laminate.</li> </ul> |     |      |    |     |      |  |

## **TECHNICAL DRAWINGS**