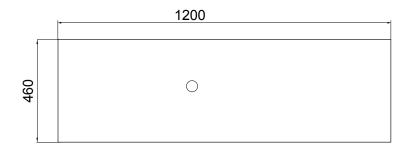

s for more convenient storage.
- Available with either melamine match, white paint match, silver aluminium or black aluminium rail/s.
- · Solid White 20mm Kordura top.
- Pair with one of our Kordura (Mini Moon, Moon or Paula) or Ceramic (Sleek - Rectangle, Round or Square) counter top basins.

#### **FINISHES**



Please see reverse for technical drawings and measurements.

#### NOTES

See our website for product prices. Drawing indicates the technical measurement only and is not a reflection of how the product will look. Sizes are nominal only. All drawings in millimeters. Drawings not to scale. September 2021.

# **Soft Solid Surface /**



## **DESCRIPTION**

PRODUCT CODE

Soft Solid-Surface 1200, 1 Drawer, 1 Open Shelf Wall-Hung Vanity + 300 Open Shelf Module

FT120D0WHSS30MS

## Top



Front Side Section





## **Top Section**