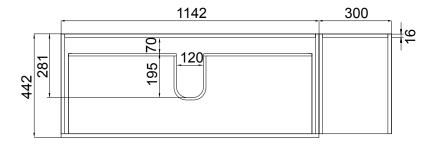

#### **FEATURES**

- Dimensions 1500 (W) x 610 (H) x 460 (D)
- · Available in White Paint or Timber Effect Melamine finishes.
- White Paint The paint used on our products is polyurethane or UV based. It is five times harder and more durable than lacquer finishes.
- Timber Effect Melamine Our wood grain melamine is a lowpressure laminate.
- NZ-made cabinetry with soft-close drawer/s with handle-less design.
- · Deeper bottom drawers for more convenient storage.
- Available with either melamine match, white paint match, silver aluminium or black aluminium rail/s.
- · Solid White 20mm Kordura top.
- Pair with one of our Kordura (Mini Moon, Moon or Paula) or Ceramic (Sleek - Rectangle, Round or Square) counter top basins.

## **Top Section**