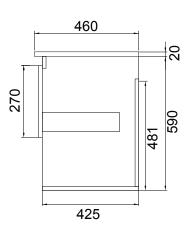

#### **FEATURES**

- Dimensions 1500 (W) x 610 (H) x 460 (D)
- · Available in White Paint or Timber Effect Melamine finishes.
- White Paint The paint used on our products is polyurethane or UV based. It is five times harder and more durable than lacquer finishes.
- Timber Effect Melamine Our wood grain melamine is a lowpressure laminate.
- NZ-made cabinetry with soft-close drawer/s with handle-less design.
- · Deeper bottom drawers for more convenient storage.
- Available with either melamine match, white paint match, silver aluminium or black aluminium rail/s.
- · Solid White 20mm Kordura top.
- Pair with one of our Kordura (Mini Moon, Moon or Paula) or Ceramic (Sleek - Rectangle, Round or Square) counter top basins.

## Top

Front Side Section