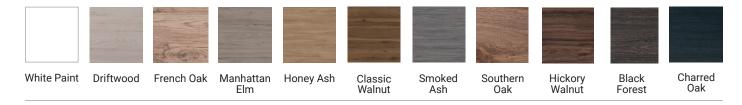

#### **FEATURES**

- Dimensions 1500 (W) x 610 (H) x 460 (D)
- · Available in White Paint or Timber Effect Melamine finishes.
- White Paint The paint used on our products is polyurethane or UV based. It is five times harder and more durable than lacquer finishes.
- Timber Effect Melamine Our wood grain melamine is a lowpressure laminate.
- NZ-made cabinetry with soft-close drawer/s with handle-less design.
- · Deeper bottom drawers for more convenient storage.
- Available with either melamine match, white paint match, silver aluminium or black aluminium rail/s.
- · Solid White 20mm Kordura top.
- Pair with one of our Kordura (Mini Moon, Moon or Paula) or Ceramic (Sleek - Rectangle, Round or Square) counter top basins.

#### **FINISHES**

Please see reverse for technical drawings and measurements.