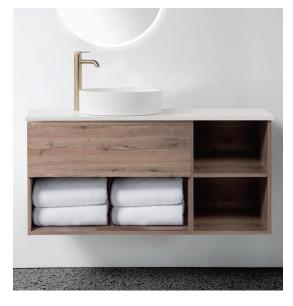

#### **FEATURES**

- Dimensions 1500 (W) x 610 (H) x 460 (D)
- · Available in White Paint or Timber Effect Melamine finishes.
- White Paint The paint used on our products is polyurethane or UV based. It is five times harder and more durable than lacquer finishes.
- Timber Effect Melamine Our wood grain melamine is a lowpressure laminate.
- NZ-made cabinetry with soft-close drawer/s with handle-less design.
- · Deeper bottom drawers for more convenient storage.
- Available with either melamine match, white paint match, silver aluminium or black aluminium rail/s.
- · Solid White 20mm Kordura top.
- Pair with one of our Kordura (Mini Moon, Moon or Paula) or Ceramic (Sleek - Rectangle, Round or Square) counter top basins.