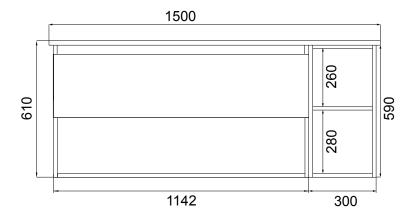

#### **FEATURES**

- Dimensions 1500 (W) x 610 (H) x 460 (D)
- · Available in White Paint or Timber Effect Melamine finishes.
- White Paint The paint used on our products is polyurethane or UV based. It is five times harder and more durable than lacquer finishes.
- Timber Effect Melamine Our wood grain melamine is a lowpressure laminate.
- NZ-made cabinetry with soft-close drawer/s with handle-less design.
- · Deeper bottom drawers for more convenient storage.
- Available with either melamine match, white paint match, silver aluminium or black aluminium rail/s.
- · Solid White 20mm Kordura top.
- Pair with one of our Kordura (Mini Moon, Moon or Paula) or Ceramic (Sleek - Rectangle, Round or Square) counter top basins.

## Top

Front Side Section