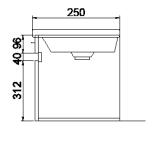

#### **FEATURES**

- Dimensions W 500 x H 468 x D 250mm
- · Available in White paint (Gloss) or Melamine\*
- The paint used on our products is polyurethane or UV based. It is five times harder and more durable than lacquer finishes.
- Timber Effect Melamine: Our wood grain melamine is a low-pressure laminate.
- · Ceramic basin from Europe, NZ-made cabinetry.
- Soft-close door with handleless design. Left or right opening available (must specify which side when ordering)
- Includes Fischer fixing bolt set basin must be secured to the wall.

## **TECHNICAL DRAWINGS**

### NOTES

•\*Made to order in NZ • Must use bottle traps to ensure doors open, we recommend 40551-32 bottle trap. • Please use a contoured waste with all china basins, we recommend A27, PUW68R or FT41045 wastes. • Tapware & accessories not included • Drawing indicates technical measurement only and is not a reflection of how the product will look. Sizes nominal only. Drawings in millimetres. Not to scale. Feb 2020.