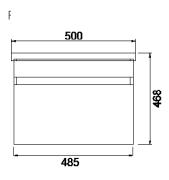

#### **FEATURES**

- Dimensions W 500 x H 468 x D 250mm
- · Available in White paint (Gloss) or Melamine\*
- The paint used on our products is polyurethane or UV based. It is five times harder and more durable than lacquer finishes.
- Timber Effect Melamine: Our wood grain melamine is a low-pressure laminate.
- · Ceramic basin from Europe, NZ-made cabinetry.
- Soft-close door with handleless design. Left or right opening available (must specify which side when ordering)
- Includes Fischer fixing bolt set basin must be secured to the wall.

## **TECHNICAL DRAWINGS**

### NOTES

•\*Made to order in NZ • Must use bottle traps to ensure doors open, we recommend 40551-32 bottle trap. • Please use a contoured waste with all china basins, we recommend A27, PUW68R or FT41045 wastes. • Tapware & accessories not included • Drawing indicates technical measurement only and is not a reflection of how the product will look. Sizes nominal only. Drawings in millimetres. Not to scale. Feb 2020.