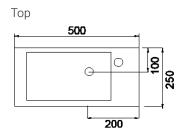

## **TECHNICAL DRAWINGS**

### NOTES

•\*Made to order in NZ • Must use bottle traps to ensure doors open, we recommend 40551-32 bottle trap. • Please use a contoured waste with all china basins, we recommend A27, PUW68R or FT41045 wastes. • Tapware & accessories not included • Drawing indicates technical measurement only and is not a reflection of how the product will look. Sizes nominal only. Drawings in millimetres. Not to scale. Feb 2020.