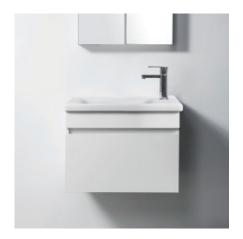

# Mini Soft

**DESCRIPTION** 

Mini Soft 500 Wall-Hung Vanity, 1 Door, White / Melamine

PRODUCT CODE FTMINIWH / M

#### **FEATURES**

- Dimensions W 500 x H 468 x D 250mm
- · Available in White paint (Gloss) or Melamine\*
- The paint used on our products is polyurethane or UV based. It is five times harder and more durable than lacquer finishes.
- Timber Effect Melamine: Our wood grain melamine is a low-pressure laminate.
- · Ceramic basin from Europe, NZ-made cabinetry.
- Soft-close door with handleless design. Left or right opening available (must specify which side when ordering)
- Includes Fischer fixing bolt set basin must be secured to the wall.