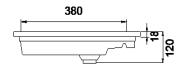

## **TECHNICAL DRAWINGS**

### NOTES

•\*Made to order in NZ • Must use bottle traps to ensure doors open, we recommend 40551-32 bottle trap. • Please use a contoured waste with all china basins, we recommend A27, PUW68R or FT41045 wastes. • Tapware & accessories not included • Drawing indicates technical measurement only and is not a reflection of how the product will look. Sizes nominal only. Drawings in millimetres. Not to scale. Feb 2020.