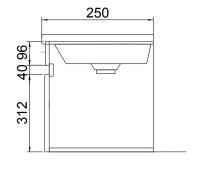

FT MINI /**



# **DESCRIPTION**

# **PRODUCT CODE**

Mini Soft 500 Wall-Hung Vanity, 1 Door, White Gloss

**FTMINIWH** 



| Dimensions | W 500 | x H 468 | x D 250 | (mm) |
|------------|-------|---------|---------|------|
|            |       |         |         |      |

Finishes White Gloss Paint or Melamine.

Basin Ceramic Integrated Basin with Right Side Taphole

Rail Handle Matching Rail (White Gloss or Melamine) or

Aluminium Rail (Black or Silver)

Origin New Zealand made cabinetry.

Features • Slim top, sloped basin for smooth water flow.

- 1 Door with left or right hinge for easy storage.
- Timber effect melamine is a low-pressure laminate.
- The paint is polyurethane or UV based.

# **TECHNICAL DRAWINGS**

# **Top Down**

# 500

#### **Basin Side**



### **Front**



# Side



# **NOTES**

<sup>\*</sup>Additional Cost. Please use a contoured waste with ceramic basins. Drawing indicates the technical measurement only and is not a reflection of how the product will look. Sizes are nominal only. All drawings in millimeters. Drawings not to scale. April 2025.