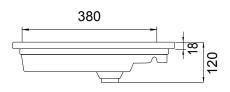

# **SOFT MINI /**



# **DESCRIPTION**

# **PRODUCT CODE**

Mini Soft 500 Wall-Hung Vanity, 1 Door, White Gloss

**FTMINIWH** 



| Dimensions | W 500 | x H 468 | x D 250 | (mm) |
|------------|-------|---------|---------|------|
|            |       |         |         |      |

Finishes White Gloss Paint or Melamine.

Basin Ceramic Integrated Basin with Right Side Taphole

Rail Handle Matching Rail (White Gloss or Melamine) or

Aluminium Rail (Black or Silver)

Origin New Zealand made cabinetry.

Features • Slim top, sloped basin for smooth water flow.

- 1 Door with left or right hinge for easy storage.
- Timber effect melamine is a low-pressure laminate.
- The paint is polyurethane or UV based.

# **TECHNICAL DRAWINGS**

# **Top Down**

# 500

#### **Basin Side**



### **Front**



# Side



# **NOTES**

<sup>\*</sup>Additional Cost. Please use a contoured waste with ceramic basins. Drawing indicates the technical measurement only and is not a reflection of how the product will look. Sizes are nominal only. All drawings in millimeters. Drawings not to scale. April 2025.