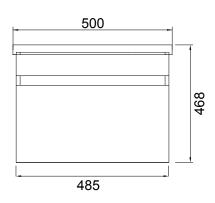

# **PRODUCT CODE**

Mini Soft 500 Wall-Hung Vanity, 1 Door, White Gloss

**FTMINIWH** 

| Dimensions | W 500 | x H 468 | x D 250 | (mm) |
|------------|-------|---------|---------|------|
|            |       |         |         |      |

### **Front**