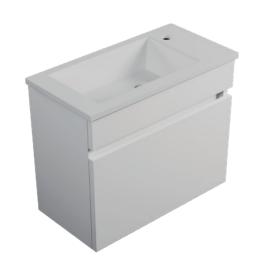

# **PRODUCT CODE**

Mini Soft 500 Wall-Hung Vanity, 1 Door, White Gloss

**FTMINIWH** 

| Dimensions | W 500 | x H 468 | x D 250 | (mm) |
|------------|-------|---------|---------|------|
|            |       |         |         |      |

Finishes White Gloss Paint or Melamine.

Basin Ceramic Integrated Basin with Right Side Taphole

Rail Handle Matching Rail (White Gloss or Melamine) or

Aluminium Rail (Black or Silver)

Origin New Zealand made cabinetry.

Features • Slim top, sloped basin for smooth water flow.

- 1 Door with left or right hinge for easy storage.
- Timber effect melamine is a low-pressure laminate.
- The paint is polyurethane or UV based.