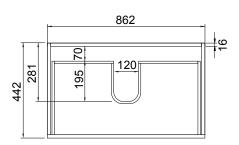

## **TECHNICAL DRAWINGS**

**Basin Top** 

**Top Section** 

Front

Side Section

**Basin Side View** 

#### **NOTES**

See our website for product prices. Drawing indicates the technical measurement only and is not a reflection of how the product will look. Sizes are nominal only. All drawings in millimeters. Drawings not to scale. Must use bottle traps to ensure drawers open, we recommend 40551-32 bottle trap. Please use a contoured waste with all china basins, we recommend A27, PUW68R or FT41045 wastes. Tapware & accessories not included. March 2023.