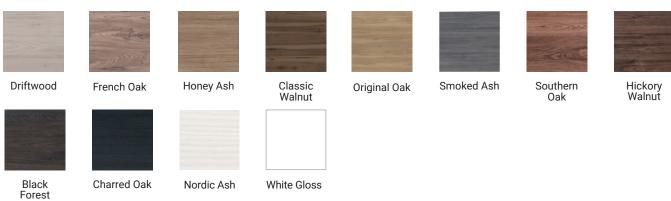

## **FEATURES**

- Dimensions W 900 x H 481 x D 455 mm
- Available in White Paint or Melamine finishes.
- Ceramic basin with overflow from Europe.
- White Paint The paint used on our products is polyurethane or UV based. It is five times harder and more durable than lacquer finishes.
- Melamine Our wood grain melamine is a low-pressure laminate.
- NZ-made cabinetry with soft close drawer & handleless design, offers deep convenient storage.
- Handleless design available in matching finish or contrasting Silver or Black Aluminium rail. Optional pull handle available at additional cost.

## **FINISHES**

Melamine / White Gloss Paint

Please see reverse for technical drawings and measurements.