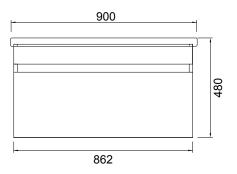

## **TECHNICAL DRAWINGS**

**Basin Top** 

**Top Section** 

Front

Side Section

**Basin Side View** 

## **FEATURES**

- Dimensions W 900 x H 481 x D 455 mm
- Available in White Paint or Melamine finishes.
- Ceramic basin with overflow from Europe.
- White Paint The paint used on our products is polyurethane or UV based. It is five times harder and more durable than lacquer finishes.
- Melamine Our wood grain melamine is a low-pressure laminate.
- NZ-made cabinetry with soft close drawer & handleless design, offers deep convenient storage.
- Handleless design available in matching finish or contrasting Silver or Black Aluminium rail. Optional pull handle available at additional cost.