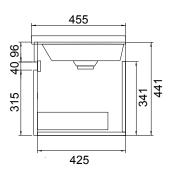

## **TECHNICAL DRAWINGS**

**Basin Top** 

**Top Section** 

Front

Side Section

**Basin Side View** 

## **FEATURES**

- Dimensions W 900 x H 481 x D 455 mm
- Available in White Paint or Melamine finishes.
- Ceramic basin with overflow from Europe.
- White Paint The paint used on our products is polyurethane or UV based. It is five times harder and more durable than lacquer finishes.
- Melamine Our wood grain melamine is a low-pressure laminate.
- NZ-made cabinetry with soft close drawer & handleless design, offers deep convenient storage.
- Handleless design available in matching finish or contrasting Silver or Black Aluminium rail. Optional pull handle available at additional cost.