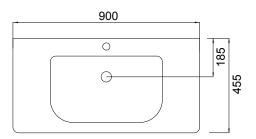

## **TECHNICAL DRAWINGS**

**Basin Top** 

**Top Section** 

Front

Side Section

**Basin Side View** 

#### **NOTES**

See our website for product prices. Drawing indicates the technical measurement only and is not a reflection of how the product will look. Sizes are nominal only. All drawings in millimeters. Drawings not to scale. Must use bottle traps to ensure drawers open, we recommend 40551-32 bottle trap. Please use a contoured waste with all china basins, we recommend A27, PUW68R or FT41045 wastes. Tapware & accessories not included. March 2023.