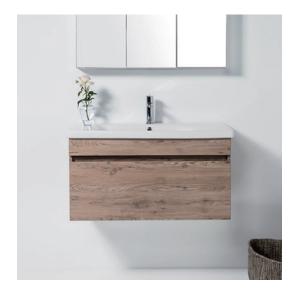

## **DESCRIPTION**

**PRODUCT CODE** Soft 900, 1 Drawer, Wall-Hung Vanity

FT90DWH / FT90DWH

## **FEATURES**

- Dimensions W 900 x H 481 x D 455 mm
- Available in White Paint or Melamine finishes.
- Ceramic basin with overflow from Europe.
- White Paint The paint used on our products is polyurethane or UV based. It is five times harder and more durable than lacquer finishes.
- Melamine Our wood grain melamine is a low-pressure laminate.
- NZ-made cabinetry with soft close drawer & handleless design, offers deep convenient storage.
- Handleless design available in matching finish or contrasting Silver or Black Aluminium rail. Optional pull handle available at additional cost.

## **FINISHES**

Melamine / White Gloss Paint

Please see reverse for technical drawings and measurements.