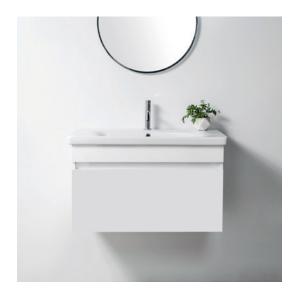

### DESCRIPTION

Soft 800, 1 Drawer, Wall-Hung Vanity

## FEATURES

- Dimensions W 805 x H 481 x D 455 mm
- Available in White Paint or Melamine finishes.
- Ceramic basin with overflow from Europe.
- White Paint The paint used on our products is polyurethane or UV based. It is five times harder and more durable than lacquer finishes.
- Melamine Our wood grain melamine is a low-pressure laminate.
- NZ-made cabinetry with soft close drawer & handleless design, offers deep convenient storage.
- Handleless design available in matching finish or contrasting Silver or Black Aluminium rail. Optional pull handle available at additional cost.