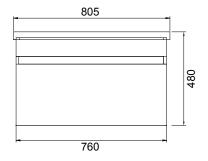

## FEATURES

- Dimensions W 805 x H 481 x D 455 mm
- Available in White Paint or Melamine finishes.
- Ceramic basin with overflow from Europe.
- White Paint The paint used on our products is polyurethane or UV based. It is five times harder and more durable than lacquer finishes.
- Melamine Our wood grain melamine is a low-pressure laminate.
- NZ-made cabinetry with soft close drawer & handleless design, offers deep convenient storage.
- Handleless design available in matching finish or contrasting Silver or Black Aluminium rail. Optional pull handle available at additional cost.

## **TECHNICAL DRAWINGS**

**Basin Top** 

Front

Side Section