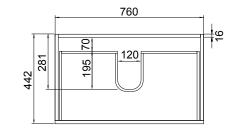

## **TECHNICAL DRAWINGS**

**Basin Top** 

Front

Side Section

AUCKLAND / 4-8 Ace Place, Kingsland 09 309 9109 CHRISTCHURCH / 86 Wigram Road, Wigram 03 343 0969 / BATHCO.CO.NZ

**PRODUCT CODE** 

FT80WH / FT80WHM

Top Section