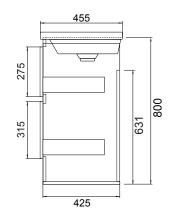

### FEATURES

- Dimensions W 655 x H 830 x D 455 mm
- · Available in White Paint or Melamine finishes.
- Ceramic basin with overflow from Europe.
- White Paint The paint used on our products is polyurethane or UV based. It is five times harder and more durable than lacquer finishes.
- · Melamine Our wood grain melamine is a low-pressure laminate.
- NZ-made cabinetry with soft close drawer & handleless design, offers deep convenient storage.
- Handleless design available in matching finish or contrasting Silver or Black Aluminium rail. Optional pull handle available at additional cost.

# **TECHNICAL DRAWINGS**