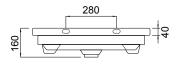

# **TECHNICAL DRAWINGS**

### FEATURES

- Dimensions W 655 x H 830 x D 455 mm
- · Available in White Paint or Melamine finishes.
- Ceramic basin with overflow from Europe.
- White Paint The paint used on our products is polyurethane or UV based. It is five times harder and more durable than lacquer finishes.
- · Melamine Our wood grain melamine is a low-pressure laminate.
- NZ-made cabinetry with soft close drawer & handleless design, offers deep convenient storage.
- Handleless design available in matching finish or contrasting Silver or Black Aluminium rail. Optional pull handle available at additional cost.