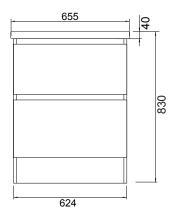

### FEATURES

- Dimensions W 655 x H 830 x D 455 mm
- · Available in White Paint or Melamine finishes.
- Ceramic basin with overflow from Europe.
- White Paint The paint used on our products is polyurethane or UV based. It is five times harder and more durable than lacquer finishes.
- · Melamine Our wood grain melamine is a low-pressure laminate.
- NZ-made cabinetry with soft close drawer & handleless design, offers deep convenient storage.
- Handleless design available in matching finish or contrasting Silver or Black Aluminium rail. Optional pull handle available at additional cost.

# **TECHNICAL DRAWINGS**