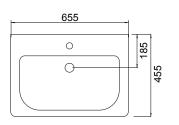

# **TECHNICAL DRAWINGS**

#### NOTES

See our website for product prices. Drawing indicates the technical measurement only and is not a reflection of how the product will look. Sizes are nominal only. All drawings in millimeters. Drawings not to scale. Must use bottle traps to ensure drawers open, we recommend 40551-32 bottle trap. Please use a contoured waste with all china basins, we recommend A27, PUW68R or FT41045 wastes. Tapware & accessories not included. March 2023.