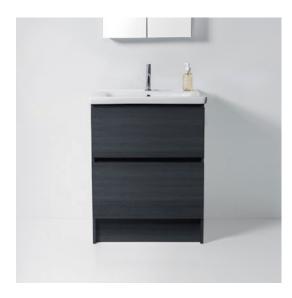

## DESCRIPTION

Soft 650, 2 Drawer, Floor-Standing Vanity

PRODUCT CODE FT65D2 / FT65D2M

### FEATURES

- Dimensions W 655 x H 830 x D 455 mm
- · Available in White Paint or Melamine finishes.
- Ceramic basin with overflow from Europe.
- White Paint The paint used on our products is polyurethane or UV based. It is five times harder and more durable than lacquer finishes.
- · Melamine Our wood grain melamine is a low-pressure laminate.
- NZ-made cabinetry with soft close drawer & handleless design, offers deep convenient storage.
- Handleless design available in matching finish or contrasting Silver or Black Aluminium rail. Optional pull handle available at additional cost.