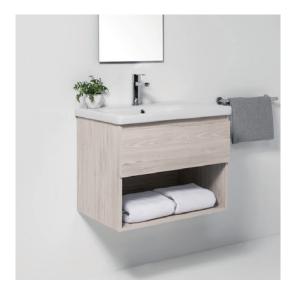

## DESCRIPTION

Soft 650, 1 Drawer, 1 Open Shelf, Wall-Hung Vanity

PRODUCT CODE FT65DOSWH / FT65DOSWHM

280

### FEATURES

- Dimensions W 655 x H 620 x D 455 mm
- Available in White Paint or Melamine finishes.
- Ceramic basin with overflow from Europe.
- White Paint The paint used on our products is polyurethane or UV based. It is five times harder and more durable than lacquer finishes.
- Melamine Our wood grain melamine is a low-pressure laminate.
- NZ-made cabinetry with soft close drawer & handleless design, offers deep convenient storage.
- Handleless design available in matching finish or contrasting Silver or Black Aluminium rail. Optional pull handle available at additional cost.