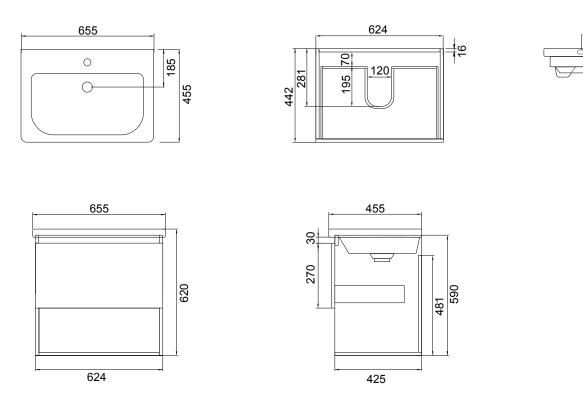

### **TECHNICAL DRAWINGS**

#### NOTES

See our website for product prices. Drawing indicates the technical measurement only and is not a reflection of how the product will look. Sizes are nominal only. All drawings in millimeters. Drawings not to scale. Must use bottle traps to ensure drawers open, we recommend 40551-32 bottle trap. Please use a contoured waste with all china basins, we recommend A27, PUW68R or FT41045 wastes. Tapware & accessories not included. March 2023.

### FEATURES

- Dimensions W 655 x H 620 x D 455 mm
- Available in White Paint or Melamine finishes.
- Ceramic basin with overflow from Europe.
- White Paint The paint used on our products is polyurethane or UV based. It is five times harder and more durable than lacquer finishes.
- Melamine Our wood grain melamine is a low-pressure laminate.
- NZ-made cabinetry with soft close drawer & handleless design, offers deep convenient storage.
- Handleless design available in matching finish or contrasting Silver or Black Aluminium rail. Optional pull handle available at additional cost.