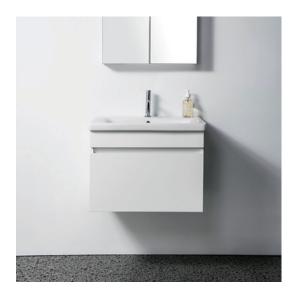

# DESCRIPTION

Soft 650, 1 Drawer, Wall-Hung Vanity

PRODUCT CODE FT65DWH / FT65DWHM

### FEATURES

- Dimensions W 655 x H 481 x D 455 mm
- Available in White Paint or Melamine finishes.
- Ceramic basin with overflow from Europe.
- White Paint The paint used on our products is polyurethane or UV based. It is five times harder and more durable than lacquer finishes.
- Melamine Our wood grain melamine is a low-pressure laminate.
- NZ-made cabinetry with soft close drawer & handleless design, offers deep convenient storage.
- Handleless design available in matching finish or contrasting Silver or Black Aluminium rail. Optional pull handle available at additional cost.