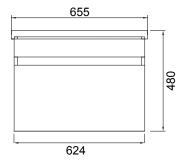

### FEATURES

- Dimensions W 655 x H 481 x D 455 mm
- Available in White Paint or Melamine finishes.
- Ceramic basin with overflow from Europe.
- White Paint The paint used on our products is polyurethane or UV based. It is five times harder and more durable than lacquer finishes.
- Melamine Our wood grain melamine is a low-pressure laminate.
- NZ-made cabinetry with soft close drawer & handleless design, offers deep convenient storage.
- Handleless design available in matching finish or contrasting Silver or Black Aluminium rail. Optional pull handle available at additional cost.

# **TECHNICAL DRAWINGS**

**Basin Top** 

Front

Side Section