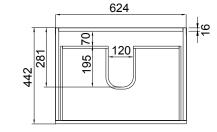

# **TECHNICAL DRAWINGS**

**Basin Top** 

Front

Side Section

AUCKLAND / 4-8 Ace Place, Kingsland 09 309 9109 CHRISTCHURCH / 86 Wigram Road, Wigram 03 343 0969 / BATHCO.CO.NZ

FT65DWH / FT65DWHM

PRODUCT CODE

**Top Section**