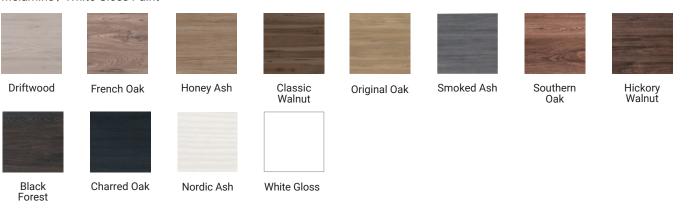

# FINISHES

Melamine / White Gloss Paint

Please see reverse for technical drawings and measurements.

### FEATURES

- Dimensions W 655 x H 481 x D 455 mm
- Available in White Paint or Melamine finishes.
- Ceramic basin with overflow from Europe.
- White Paint The paint used on our products is polyurethane or UV based. It is five times harder and more durable than lacquer finishes.
- Melamine Our wood grain melamine is a low-pressure laminate.
- NZ-made cabinetry with soft close drawer & handleless design, offers deep convenient storage.
- Handleless design available in matching finish or contrasting Silver or Black Aluminium rail. Optional pull handle available at additional cost.