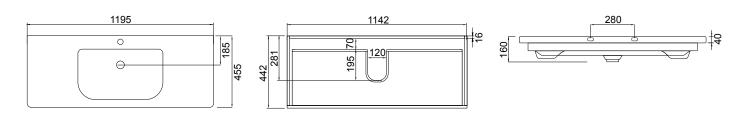

## **TECHNICAL DRAWINGS**

## FEATURES

- Dimensions W 1195 x H 620 x D 455 mm
- Available in White Paint or Melamine finishes.
- Ceramic basin with overflow from Europe.
- White Paint The paint used on our products is polyurethane or UV based. It is five times harder and more durable than lacquer finishes.
- Melamine Our wood grain melamine is a low-pressure laminate.
- NZ-made cabinetry with soft close drawer & handleless design, offers deep convenient storage.
- Handleless design available in matching finish or contrasting Silver or Black Aluminium rail. Optional pull handle available at additional cost.