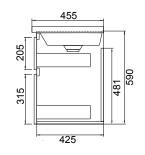

## DESCRIPTION

Soft 1200, 2 Drawer, Wall-Hung Vanity

## **TECHNICAL DRAWINGS**

# PRODUCT CODE

FT120D2WH / FT120D2WHM