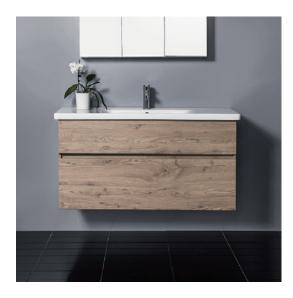

## DESCRIPTION

Soft 1200, 2 Drawer, Wall-Hung Vanity

PRODUCT CODE FT120D2WH / FT120D2WHM

## FEATURES

- Dimensions W 1195 x H 620 x D 455 mm
- Available in White Paint or Melamine finishes.
- Ceramic basin with overflow from Europe.
- White Paint The paint used on our products is polyurethane or UV based. It is five times harder and more durable than lacquer finishes.
- Melamine Our wood grain melamine is a low-pressure laminate.
- NZ-made cabinetry with soft close drawer & handleless design, offers deep convenient storage.
- Handleless design available in matching finish or contrasting Silver or Black Aluminium rail. Optional pull handle available at additional cost.