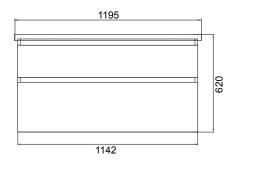

## **TECHNICAL DRAWINGS**

## FEATURES

- Dimensions W 1195 x H 620 x D 455 mm
- Available in White Paint or Melamine finishes.
- Ceramic basin with overflow from Europe.
- White Paint The paint used on our products is polyurethane or UV based. It is five times harder and more durable than lacquer finishes.
- Melamine Our wood grain melamine is a low-pressure laminate.
- NZ-made cabinetry with soft close drawer & handleless design, offers deep convenient storage.
- Handleless design available in matching finish or contrasting Silver or Black Aluminium rail. Optional pull handle available at additional cost.