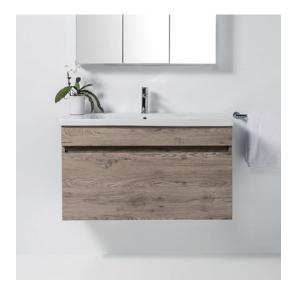

### **DESCRIPTION**

Soft 1000, 1 Drawer, Wall Hung Vanity

### **FEATURES**

- Dimensions W 1005 x H 481 x D 455 mm
- · Available in White Paint or Melamine finishes.
- Ceramic basin with overflow from Europe.
- White Paint The paint used on our products is polyurethane or UV based. It is five times harder and more durable than lacquer finishes.
- Melamine Our wood grain melamine is a low-pressure laminate.
- NZ-made cabinetry with soft close drawer & handleless design, offers deep convenient storage.
- Handleless design available in matching finish or contrasting Silver or Black Aluminium rail. Optional pull handle available at additional cost.