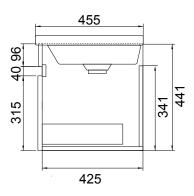

## **TECHNICAL DRAWINGS**

**Basin Top** 

**Top Section** 

**Front** 

Side Section

**Basin Side View** 

### **FEATURES**

- Dimensions W 1005 x H 481 x D 455 mm
- · Available in White Paint or Melamine finishes.
- Ceramic basin with overflow from Europe.
- White Paint The paint used on our products is polyurethane or UV based. It is five times harder and more durable than lacquer finishes.
- Melamine Our wood grain melamine is a low-pressure laminate.
- NZ-made cabinetry with soft close drawer & handleless design, offers deep convenient storage.
- Handleless design available in matching finish or contrasting Silver or Black Aluminium rail. Optional pull handle available at additional cost.