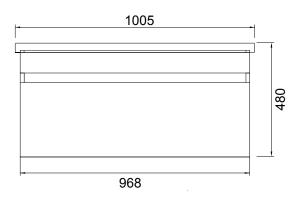

## **TECHNICAL DRAWINGS**

**Basin Top** 

**Top Section** 

**Front** 

Side Section

**Basin Side View** 

### **FEATURES**

- Dimensions W 1005 x H 481 x D 455 mm
- · Available in White Paint or Melamine finishes.
- Ceramic basin with overflow from Europe.
- White Paint The paint used on our products is polyurethane or UV based. It is five times harder and more durable than lacquer finishes.
- Melamine Our wood grain melamine is a low-pressure laminate.
- NZ-made cabinetry with soft close drawer & handleless design, offers deep convenient storage.
- Handleless design available in matching finish or contrasting Silver or Black Aluminium rail. Optional pull handle available at additional cost.