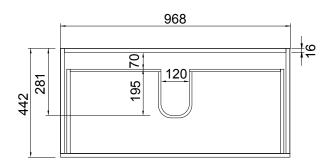

## **TECHNICAL DRAWINGS**

**Basin Top** 

**Top Section** 

**Front** 

Side Section

**Basin Side View** 

### **FEATURES**

- Dimensions W 1005 x H 481 x D 455 mm
- · Available in White Paint or Melamine finishes.
- Ceramic basin with overflow from Europe.
- White Paint The paint used on our products is polyurethane or UV based. It is five times harder and more durable than lacquer finishes.
- Melamine Our wood grain melamine is a low-pressure laminate.
- NZ-made cabinetry with soft close drawer & handleless design, offers deep convenient storage.
- Handleless design available in matching finish or contrasting Silver or Black Aluminium rail. Optional pull handle available at additional cost.