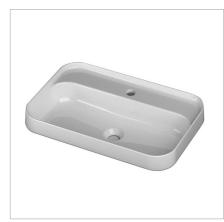

### DESCRIPTION

Slim 600 Basin Semi Recessed

### FEATURES

- Dimensions (W) 600 x (H) 50 x (D) 403 mm
- Slim is a series of modern, minimal wash basins characterised by a slim profile.
- Crafted from white classic ceramic, which is easy to clean and will suit both traditional and modern bathrooms
- Smooth edges in a rectangular shape
- Semi-recessed design
- Italian-made
- 1 taphole