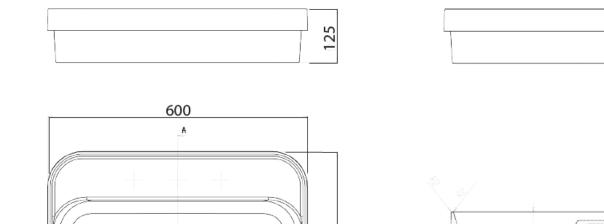

### FEATURES

- Dimensions (W) 600 x (H) 50 x (D) 403 mm
- Slim is a series of modern, minimal wash basins characterised by a slim profile.
- Crafted from white classic ceramic, which is easy to clean and will suit both traditional and modern bathrooms
- Smooth edges in a rectangular shape
- Semi-recessed design
- Italian-made
- 1 taphole

403

#### NOTES

Tapware & accessories not included • No tap holes or overflow. • Please use a contoured waste with all basins. Requires an unslotted waste

A

• Drawing indicates the technical measurement only and is not a reflection of how the product will look. Sizes nominal only. Drawings in millimetres. Not to scale. • Tap holes do not come pre-drilled – this is the responsibility of the installer, and can be cut with a hole saw, jigsaw or router. March 2021.