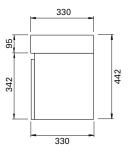

### **TECHNICAL DRAWINGS**

qoT

### **FEATURES**

- Dimensions W650 x H440 x D330 mm
- Available in widths 550 and 650 (single bowl).
- Slim depth of 330mm
- Offset left tap
- Ceramic top with overflow from Europe
- New Zealand made cabinetry available in White paint or Melamine
- White Paint The paint used on our products is polyurethane or UV based. It is five times harder and more durable than lacquer finishes
- Melamine Our wood grain melamine is a low-pressure laminate\*
- Wall-hung basin can be sold separately to cabinet