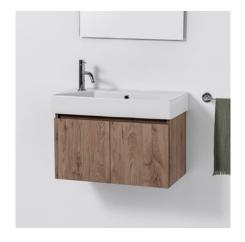

## DESCRIPTION

Synergy 650 Wall-Hung Vanity – 2 Doors, White / Melamine

SYN65WH / SYN65WHM

### **FEATURES**

- Dimensions W650 x H440 x D330 mm
- Available in widths 550 and 650 (single bowl).
- Slim depth of 330mm
- Offset left tap
- Ceramic top with overflow from Europe
- New Zealand made cabinetry available in White paint or Melamine
- White Paint The paint used on our products is polyurethane or UV based. It is five times harder and more durable than lacquer finishes
- Melamine Our wood grain melamine is a low-pressure laminate\*
- Wall-hung basin can be sold separately to cabinet