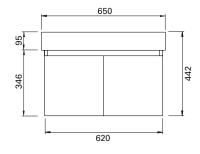

### **TECHNICAL DRAWINGS**

qoT

### **FEATURES**

- Dimensions W650 x H440 x D330 mm
- Available in widths 550 and 650 (single bowl).
- Slim depth of 330mm
- Offset left tap
- Ceramic top with overflow from Europe
- New Zealand made cabinetry available in White paint or Melamine
- White Paint The paint used on our products is polyurethane or UV based. It is five times harder and more durable than lacquer finishes
- Melamine Our wood grain melamine is a low-pressure laminate\*
- Wall-hung basin can be sold separately to cabinet