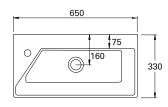

### **TECHNICAL DRAWINGS**

qoT

# Back of Basin

### **FEATURES**

- Dimensions W650 x H440 x D330 mm
- Available in widths 550 and 650 (single bowl).
- Slim depth of 330mm
- Offset left tap
- Ceramic top with overflow from Europe
- New Zealand made cabinetry available in White paint or Melamine
- White Paint The paint used on our products is polyurethane or UV based. It is five times harder and more durable than lacquer finishes
- Melamine Our wood grain melamine is a low-pressure laminate\*
- Wall-hung basin can be sold separately to cabinet