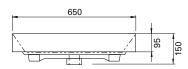

### **TECHNICAL DRAWINGS**

qoT

# Front Section

Side

### **FEATURES**

- Dimensions W650 x H440 x D330 mm
- Available in widths 550 and 650 (single bowl).
- Slim depth of 330mm
- Offset left tap
- Ceramic top with overflow from Europe
- New Zealand made cabinetry available in White paint or Melamine
- White Paint The paint used on our products is polyurethane or UV based. It is five times harder and more durable than lacquer finishes
- Melamine Our wood grain melamine is a low-pressure laminate\*
- Wall-hung basin can be sold separately to cabinet