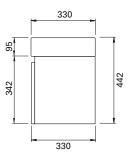

## **TECHNICAL DRAWINGS**

Top

Back of Basin

Front Section

Side

## **FEATURES**

- Dimensions W550 x H440 x D330 mm
- Available in widths 550 and 650 (single bowl).
- Slim depth of 330mm
- Offset left tap
- Ceramic top with overflow from Europe
- New Zealand made cabinetry available in White paint or Melamine
- White Paint The paint used on our products is polyurethane or UV based. It is five times harder and more durable than lacquer finishes
- Melamine Our wood grain melamine is a low-pressure laminate\*
- Wall-hung basin can be sold separately to cabinet