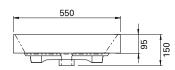

## **TECHNICAL DRAWINGS**

Top

Back of Basin

Front Section

Side

## **FEATURES**

- Dimensions W550 x H440 x D330 mm
- Available in widths 550 and 650 (single bowl).
- Slim depth of 330mm
- Offset left tap
- Ceramic top with overflow from Europe
- New Zealand made cabinetry available in White paint or Melamine
- White Paint The paint used on our products is polyurethane or UV based. It is five times harder and more durable than lacquer finishes
- Melamine Our wood grain melamine is a low-pressure laminate\*
- Wall-hung basin can be sold separately to cabinet