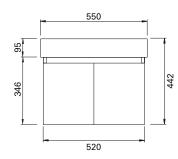

## **TECHNICAL DRAWINGS**

Top

Back of Basin

Front Section

Side

## **FEATURES**

- Dimensions W550 x H440 x D330 mm
- Available in widths 550 and 650 (single bowl).
- Slim depth of 330mm
- Offset left tap
- Ceramic top with overflow from Europe
- New Zealand made cabinetry available in White paint or Melamine
- White Paint The paint used on our products is polyurethane or UV based. It is five times harder and more durable than lacquer finishes
- Melamine Our wood grain melamine is a low-pressure laminate\*
- Wall-hung basin can be sold separately to cabinet