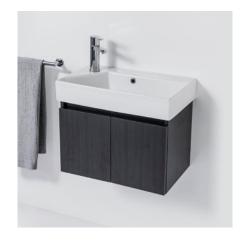

DESCRIPTION PRODUCT CODE

Synergy 550 Wall-Hung Vanity – 2 Doors, White / Melamine

SYN55WH / SYN55WHM

## **FEATURES**

- Dimensions W550 x H440 x D330 mm
- Available in widths 550 and 650 (single bowl).
- Slim depth of 330mm
- Offset left tap
- Ceramic top with overflow from Europe
- New Zealand made cabinetry available in White paint or Melamine
- White Paint The paint used on our products is polyurethane or UV based. It is five times harder and more durable than lacquer finishes
- Melamine Our wood grain melamine is a low-pressure laminate\*
- Wall-hung basin can be sold separately to cabinet