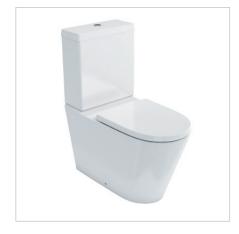

## Sphere

DESCRIPTION PRODUCT CODE

Sphere Easy Height Rimless Back-To-Wall Toilet Suite

SPH-351

## **FEATURES**

- Dimensions-W375 x H820 x D690 mm
- Toilet suite includes soft close seat and lid, and dual flush cistern. Floor-fix screw and elbow also included.
- Easy clean rimless design.
- Vitreous china with Nano Glaze. Glazed rim and trap.
- Removable soft close seat with stainless steel hinges.
- Efficient 4.5/3 litre flush distribution.
- 4 Star WELS rating.
- P-Trap pan, and comes with S-Trap Connector (284.M.30846).
- Top/back inlet cistern.