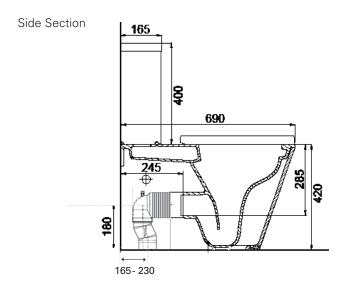

## **TECHNICAL DRAWINGS**

Top

Front

## **NOTES**

LH top/back inlet cistern. Drawing indicates the technical measurement only and is not a reflection of how the unit will look. Sizes are nominal only. All drawings in millimeters. Drawings not to scale. March 2023.