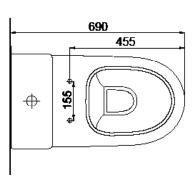

## **TECHNICAL DRAWINGS**

Top

Front

## **NOTES**

LH top/back inlet cistern. Drawing indicates the technical measurement only and is not a reflection of how the unit will look. Sizes are nominal only. All drawings in millimeters. Drawings not to scale. March 2023.