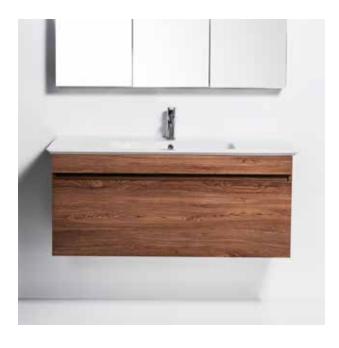

#### Description

Sharp 1200 Wall-Hung Vanity, 1 Drawer, White / Melamine

#### **Features**

- Dimensions W 1200mm x H 475mm x D 475mm
- Paint The paint used on our products is polyurethane or UV based. It is five times harder and more durable than lacquer finishes. White only.
- Timber effect (Melamine) Our woodgrain melamine is a low pressure laminate. Colours available are Nordic Ash, Manhattan Elm, Southern Oak, French Oak, Driftwood or Charred Oak.
- Available with Silver Aluminium Rail, Black Aluminium Rail or Semi Handle (H2)\*
- Soft-close drawers.
- Includes a top and cabinet.
- Excludes tapware & accessories.

### Description

Sharp 1200 Wall-Hung Vanity, 1 Drawer, White / Melamine

**Product Code** SH120DWH/M