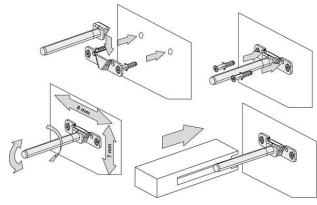

# **FLOATING SHELVES**

## Michel César

#### **DESCRIPTION**

Floating Shelves, 900mm, White / Timber Veneer



#### **PRODUCT CODE**

S90 / S90T

#### **FEATURES**

- Dimensions W900 x H25 x D150
- Available painted White or in Timber Veneer.\*
- The paint used on our products is polyurethane or UV based. Our high-tech process means each panel is painted and heated at least five times, then assembled into the units with a surface that feels silken to the touch.
- Timber veneer finishes are 100% natural, so each have variations in grain and colour, Satin or Gloss finish (Gloss finish 20% surcharge). All come stained and sealed with a protective UV finish.

#### **TECHNICAL DRAWINGS**



### Fixing Mechanism



Front



#### **NOTES**

\*Non-stock item. Sizes approximate. All drawings in millimeters. Drawing indicates the technical measurement only and is not a reflection of how the product will look.



August 2018