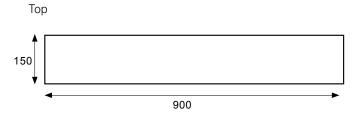

#### **FEATURES**

- Dimensions W900 x H25 x D150
- Available painted White or in Timber Veneer.\*
- The paint used on our products is polyurethane or UV based. Our high-tech process means each panel is painted and heated at least five times, then assembled into the units with a surface that feels silken to the touch.
- Timber veneer finishes are 100% natural, so each have variations in grain and colour, Satin or Gloss finish (Gloss finish 20% surcharge). All come stained and sealed with a protective UV finish.

#### **TECHNICAL DRAWINGS**