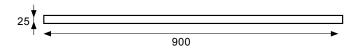

#### **FEATURES**

- Dimensions W900 x H25 x D150
- Available painted White or in Timber Veneer.\*
- The paint used on our products is polyurethane or UV based. Our high-tech process means each panel is painted and heated at least five times, then assembled into the units with a surface that feels silken to the touch.
- Timber veneer finishes are 100% natural, so each have variations in grain and colour, Satin or Gloss finish (Gloss finish 20% surcharge). All come stained and sealed with a protective UV finish.

#### **TECHNICAL DRAWINGS**