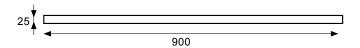

#### **FEATURES**

- Dimensions W900 x H25 x D150
- Available painted White or in Timber Veneer.\*
- The paint used on our products is polyurethane or UV based. Our high-tech process means each panel is painted and heated at least five times, then assembled into the units with a surface that feels silken to the touch.
- Timber veneer finishes are 100% natural, so each have variations in grain and colour, Satin or Gloss finish (Gloss finish 20% surcharge). All come stained and sealed with a protective UV finish.

### **TECHNICAL DRAWINGS**