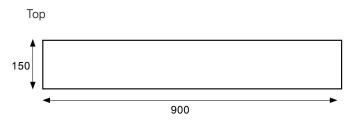

### **TECHNICAL DRAWINGS**

#### **FEATURES**

- Dimensions W900 x H25 x D150
- Available painted White or in Timber Veneer.\*
- The paint used on our products is polyurethane or UV based. Our high-tech process means each panel is painted and heated at least five times, then assembled into the units with a surface that feels silken to the touch.
- Timber veneer finishes are 100% natural, so each have variations in grain and colour, Satin or Gloss finish (Gloss finish 20% surcharge). All come stained and sealed with a protective UV finish.