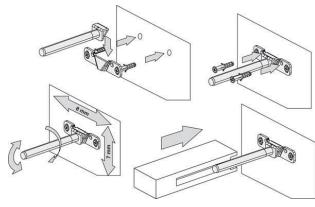

# /FLOATING SHELVES/

# LAUNDRY/

#### **DESCRIPTION**

Floating Shelves, 900mm, White / Timber Veneer



### **PRODUCT CODE**

S90 / S90T

#### **FEATURES**

- Dimensions W900 x H25 x D150
- Available painted White or in Timber Veneer.\*
- The paint used on our products is polyurethane or UV based. Our high-tech process means each panel is painted and heated at least five times, then assembled into the units with a surface that feels silken to the touch.
- Timber veneer finishes are 100% natural, so each have variations in grain and colour, Satin or Gloss finish (Gloss finish 20% surcharge). All come stained and sealed with a protective UV finish.

### **TECHNICAL DRAWINGS**



## Fixing Mechanism



Front



#### **NOTES**

\*Non-stock item. Sizes approximate. All drawings in millimeters. Drawing indicates the technical measurement only and is not a reflection of how the product will look.



+64 3 343 0969