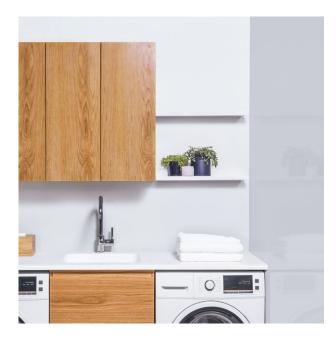

#### **DESCRIPTION**

Floating Shelves, 600mm, White / Timber Veneer

#### **FEATURES**

- Dimensions W600 x H25 x D150
- Available painted White or in Timber Veneer.\*
- The paint used on our products is polyurethane or UV based. Our high-tech process means each panel is painted and heated at least five times, then assembled into the units with a surface that feels silken to the touch.
- Timber veneer finishes are 100% natural, so each have variations in grain and colour, Satin or Gloss finish (Gloss finish 20% surcharge). All come stained and sealed with a protective UV finish.