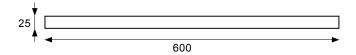

#### **TECHNICAL DRAWINGS**

#### **FEATURES**

- Dimensions W600 x H25 x D150
- Available painted White or in Timber Veneer.\*
- The paint used on our products is polyurethane or UV based. Our high-tech process means each panel is painted and heated at least five times, then assembled into the units with a surface that feels silken to the touch.
- Timber veneer finishes are 100% natural, so each have variations in grain and colour, Satin or Gloss finish (Gloss finish 20% surcharge). All come stained and sealed with a protective UV finish.