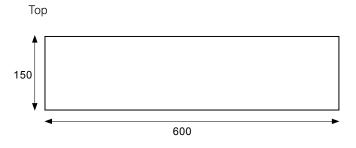

#### **TECHNICAL DRAWINGS**

#### **FEATURES**

- Dimensions W600 x H25 x D150
- Available painted White or in Timber Veneer.\*
- The paint used on our products is polyurethane or UV based. Our high-tech process means each panel is painted and heated at least five times, then assembled into the units with a surface that feels silken to the touch.
- Timber veneer finishes are 100% natural, so each have variations in grain and colour, Satin or Gloss finish (Gloss finish 20% surcharge). All come stained and sealed with a protective UV finish.