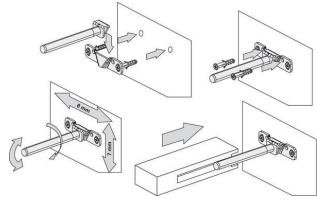

# **FLOATING SHELVES**

## Michel César

#### **DESCRIPTION**

Floating Shelves, 600mm, White / Timber Veneer



#### **PRODUCT CODE**

S60 / S60T

#### **FEATURES**

- Dimensions W600 x H25 x D150
- Available painted White or in Timber Veneer.\*
- The paint used on our products is polyurethane or UV based. Our high-tech process means each panel is painted and heated at least five times, then assembled into the units with a surface that feels silken to the touch.
- Timber veneer finishes are 100% natural, so each have variations in grain and colour, Satin or Gloss finish (Gloss finish 20% surcharge). All come stained and sealed with a protective UV finish.

#### **TECHNICAL DRAWINGS**



### Fixing Mechanism



Front



#### **NOTES**

\*Non-stock item. Sizes approximate. All drawings in millimeters. Drawing indicates the technical measurement only and is not a reflection of how the product will look.



August 2018