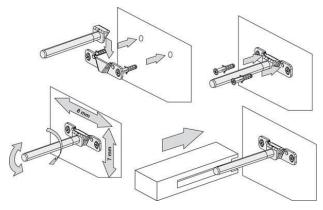

# /FLOATING SHELVES/

## LAUNDRY/

#### **DESCRIPTION**

Floating Shelves, 600mm, White / Timber Veneer

PRODUCT CODE

S60 / S60T



#### **FEATURES**

- Dimensions W600 x H25 x D150
- Available painted White or in Timber Veneer.\*
- The paint used on our products is polyurethane or UV based. Our high-tech process means each panel is painted and heated at least five times, then assembled into the units with a surface that feels silken to the touch.
- Timber veneer finishes are 100% natural, so each have variations in grain and colour, Satin or Gloss finish (Gloss finish 20% surcharge). All come stained and sealed with a protective UV finish.

#### **TECHNICAL DRAWINGS**



### Fixing Mechanism



Front



#### **NOTES**

\*Non-stock item. Sizes approximate. All drawings in millimeters. Drawing indicates the technical measurement only and is not a reflection of how the product will look.