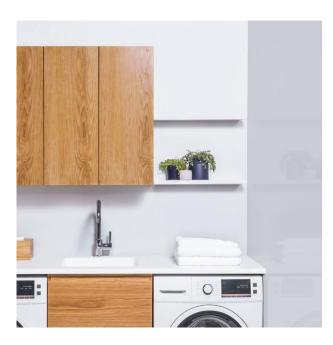

#### **DESCRIPTION**

Floating Shelves, 600mm, White / Timber Veneer

PRODUCT CODE

S60 / S60T

#### **FEATURES**

- Dimensions W600 x H25 x D150
- Available painted White or in Timber Veneer.\*
- The paint used on our products is polyurethane or UV based. Our high-tech process means each panel is painted and heated at least five times, then assembled into the units with a surface that feels silken to the touch.
- Timber veneer finishes are 100% natural, so each have variations in grain and colour, Satin or Gloss finish (Gloss finish 20% surcharge). All come stained and sealed with a protective UV finish.