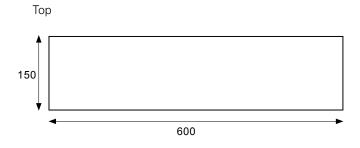

#### **FEATURES**

- Dimensions W600 x H25 x D150
- Available painted White or in Timber Veneer.\*
- The paint used on our products is polyurethane or UV based. Our high-tech process means each panel is painted and heated at least five times, then assembled into the units with a surface that feels silken to the touch.
- Timber veneer finishes are 100% natural, so each have variations in grain and colour, Satin or Gloss finish (Gloss finish 20% surcharge). All come stained and sealed with a protective UV finish.

#### **TECHNICAL DRAWINGS**