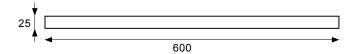

#### **FEATURES**

- Dimensions W600 x H25 x D150
- Available painted White or in Timber Veneer.\*
- The paint used on our products is polyurethane or UV based. Our high-tech process means each panel is painted and heated at least five times, then assembled into the units with a surface that feels silken to the touch.
- Timber veneer finishes are 100% natural, so each have variations in grain and colour, Satin or Gloss finish (Gloss finish 20% surcharge). All come stained and sealed with a protective UV finish.

#### **TECHNICAL DRAWINGS**