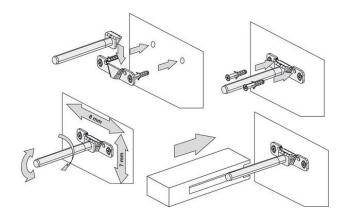

# **FLOATING SHELVES**

## Michel César

#### **DESCRIPTION**

Floating Shelves, 300mm, White / Timber Veneer



#### **PRODUCT CODE**

S30 / S30T

#### **FEATURES**

- Dimensions W300 x H25 x D150
- Available painted White or in Timber Veneer.\*
- The paint used on our products is polyurethane or UV based. Our high-tech process means each panel is painted and heated at least five times, then assembled into the units with a surface that feels silken to the touch.
- Timber veneer finishes are 100% natural, so each have variations in grain and colour, Satin or Gloss finish (Gloss finish 20% surcharge). All come stained and sealed with a protective UV finish.

#### **TECHNICAL DRAWINGS**

Тор



Fixing Mechanism



Front



### NOTES

\*Non-stock item. Sizes approximate. All drawings in millimeters. Drawing indicates the technical measurement only and is not a reflection of how the product will look.