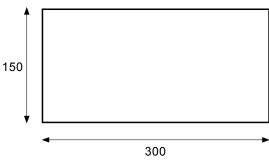

#### **TECHNICAL DRAWINGS**

Тор

Fixing Mechanism

Front

#### **FEATURES**

- Dimensions W300 x H25 x D150
- Available painted White or in Timber Veneer.\*
- The paint used on our products is polyurethane or UV based. Our high-tech process means each panel is painted and heated at least five times, then assembled into the units with a surface that feels silken to the touch.
- Timber veneer finishes are 100% natural, so each have variations in grain and colour, Satin or Gloss finish (Gloss finish 20% surcharge). All come stained and sealed with a protective UV finish.