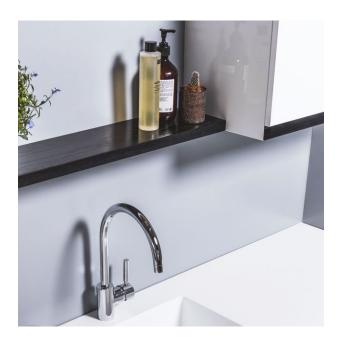

#### **DESCRIPTION**

Floating Shelves, 300mm, White / Timber Veneer

#### **FEATURES**

- Dimensions W300 x H25 x D150
- Available painted White or in Timber Veneer.\*
- The paint used on our products is polyurethane or UV based. Our high-tech process means each panel is painted and heated at least five times, then assembled into the units with a surface that feels silken to the touch.
- Timber veneer finishes are 100% natural, so each have variations in grain and colour, Satin or Gloss finish (Gloss finish 20% surcharge). All come stained and sealed with a protective UV finish.