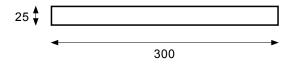

#### **TECHNICAL DRAWINGS**

Тор

Fixing Mechanism

Front

#### **FEATURES**

- Dimensions W300 x H25 x D150
- Available painted White or in Timber Veneer.\*
- The paint used on our products is polyurethane or UV based. Our high-tech process means each panel is painted and heated at least five times, then assembled into the units with a surface that feels silken to the touch.
- Timber veneer finishes are 100% natural, so each have variations in grain and colour, Satin or Gloss finish (Gloss finish 20% surcharge). All come stained and sealed with a protective UV finish.