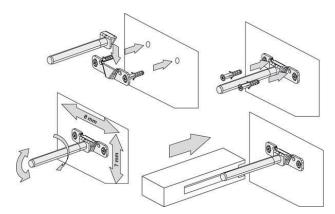

# /FLOATING SHELVES/



## DESCRIPTION

Floating Shelves, 300mm, White / Timber Veneer

#### PRODUCT CODE

S30 / S30T

### FEATURES

- Dimensions W300 x H25 x D150
- Available painted White or in Timber Veneer.\*
- The paint used on our products is polyurethane or UV based. Our high-tech process means each panel is painted and heated at least five times, then assembled into the units with a surface that feels silken to the touch.
- Timber veneer finishes are 100% natural, so each have variations in grain and colour, Satin or Gloss finish (Gloss finish 20% surcharge). All come stained and sealed with a protective UV finish.

### **TECHNICAL DRAWINGS**



Fixing Mechanism





#### NOTES

\*Non-stock item. Sizes approximate. All drawings in millimeters. Drawing indicates the technical measurement only and is not a reflection of how the product will look.



BATHCO.CO.NZ info@smail.co.nz August 2018 **CHRISTCHURCH** 86 Wigram Road, Wigram +64 3 343 0969

AUCKLAND 4-8 Ace Place, Kingsland +64 9 309 9109