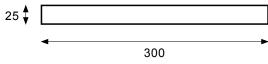

### FEATURES

- Dimensions W300 x H25 x D150
- Available painted White or in Timber Veneer.\*
- The paint used on our products is polyurethane or UV based. Our high-tech process means each panel is painted and heated at least five times, then assembled into the units with a surface that feels silken to the touch.
- Timber veneer finishes are 100% natural, so each have variations in grain and colour, Satin or Gloss finish (Gloss finish 20% surcharge). All come stained and sealed with a protective UV finish.