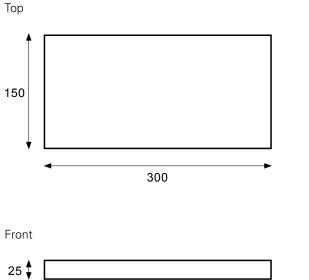

### FEATURES

- Dimensions W300 x H25 x D150
- Available painted White or in Timber Veneer.\*
- The paint used on our products is polyurethane or UV based. Our high-tech process means each panel is painted and heated at least five times, then assembled into the units with a surface that feels silken to the touch.
- Timber veneer finishes are 100% natural, so each have variations in grain and colour, Satin or Gloss finish (Gloss finish 20% surcharge). All come stained and sealed with a protective UV finish.