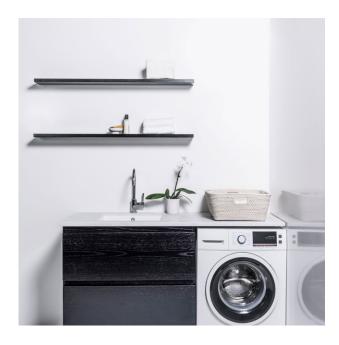

#### **DESCRIPTION**

Floating Shelves, 1200mm, White / Timber Veneer

#### **FEATURES**

- Dimensions W1200 x H25 x D150
- Available painted White or in Timber Veneer.\*
- The paint used on our products is polyurethane or UV based. Our high-tech process means each panel is painted and heated at least five times, then assembled into the units with a surface that feels silken to the touch.
- Timber veneer finishes are 100% natural, so each have variations in grain and colour, Satin or Gloss finish (Gloss finish 20% surcharge). All come stained and sealed with a protective UV finish.