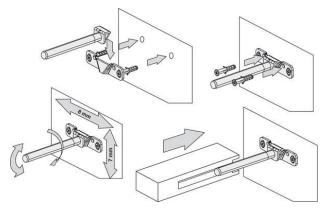

# **FLOATING SHELVES**

## Michel César

#### **DESCRIPTION**

Floating Shelves, 1200mm, White / Timber Veneer



#### **PRODUCT CODE**

S120 / S120T

#### **FEATURES**

- Dimensions W1200 x H25 x D150
- Available painted White or in Timber Veneer.\*
- The paint used on our products is polyurethane or UV based. Our high-tech process means each panel is painted and heated at least five times, then assembled into the units with a surface that feels silken to the touch.
- Timber veneer finishes are 100% natural, so each have variations in grain and colour, Satin or Gloss finish (Gloss finish 20% surcharge). All come stained and sealed with a protective UV finish.

#### **TECHNICAL DRAWINGS**



#### Fixing Mechanism



#### Front



### NOTES

\*Non-stock item. Sizes approximate. All drawings in millimeters. Drawing indicates the technical measurement only and is not a reflection of how the product will look.



+64 3 343 0969