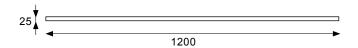

#### **FEATURES**

- Dimensions W1200 x H25 x D150
- Available painted White or in Timber Veneer.\*
- The paint used on our products is polyurethane or UV based. Our high-tech process means each panel is painted and heated at least five times, then assembled into the units with a surface that feels silken to the touch.
- Timber veneer finishes are 100% natural, so each have variations in grain and colour, Satin or Gloss finish (Gloss finish 20% surcharge). All come stained and sealed with a protective UV finish.

#### **TECHNICAL DRAWINGS**

#### Front