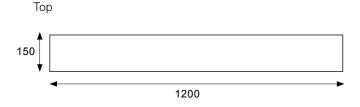

#### **FEATURES**

- Dimensions W1200 x H25 x D150
- Available painted White or in Timber Veneer.\*
- The paint used on our products is polyurethane or UV based. Our high-tech process means each panel is painted and heated at least five times, then assembled into the units with a surface that feels silken to the touch.
- Timber veneer finishes are 100% natural, so each have variations in grain and colour, Satin or Gloss finish (Gloss finish 20% surcharge). All come stained and sealed with a protective UV finish.

#### **TECHNICAL DRAWINGS**