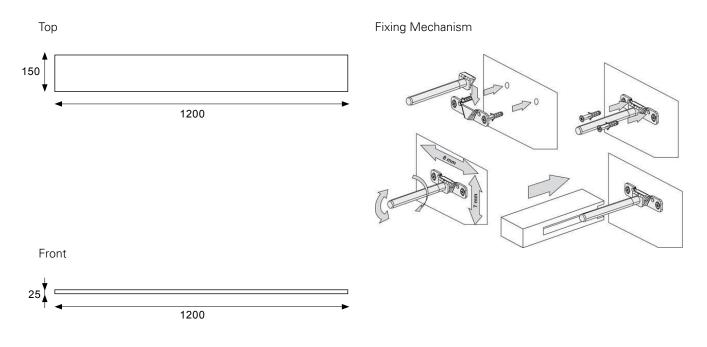

# /FLOATING SHELVES/



### DESCRIPTION

Floating Shelves, 1200mm, White / Timber Veneer

#### PRODUCT CODE

S120 / S120T



- Dimensions W1200 x H25 x D150
- Available painted White or in Timber Veneer.\*
- The paint used on our products is polyurethane or UV based. Our high-tech process means each panel is painted and heated at least five times, then assembled into the units with a surface that feels silken to the touch.
- Timber veneer finishes are 100% natural, so each have variations in grain and colour, Satin or Gloss finish (Gloss finish 20% surcharge). All come stained and sealed with a protective UV finish.

## **TECHNICAL DRAWINGS**



#### NOTES

\*Non-stock item. Sizes approximate. All drawings in millimeters. Drawing indicates the technical measurement only and is not a reflection of how the product will look.



**BATHCO.CO.NZ** info@smail.co.nz August 2018 **CHRISTCHURCH** 86 Wigram Road, Wigram +64 3 343 0969

AUCKLAND 4-8 Ace Place, Kingsland +64 9 309 9109