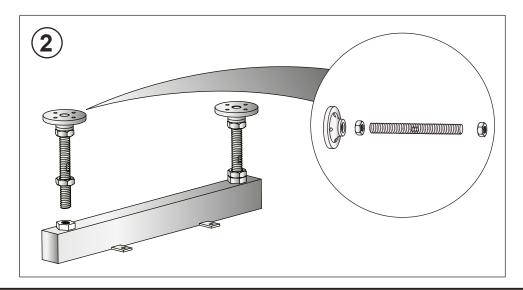

• Set the bath at the height as required from floor to the top of the bath rim.

are level with the panel in fitted position.

Install the panel on to the bath and adjust if required to ensure that the bath feet