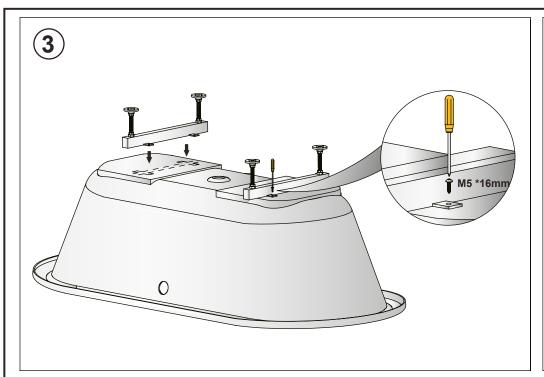

## **Tools required:**



## Parts supplied:



- Prior to installation check that all parts have been supplied.
- Assemble bath on a mat to protect against damage to bath surface.
- This product requires a two person lift use proper lifting techniques.
- This installation guide does not include recommendation of waste connection; final decision about installation and waste connection should be taken by a suitably qualified person.
- Follow each step in turn.









• Set the bath at the height as required from floor to the top of the bath rim.

are level with the panel in fitted position.

Install the panel on to the bath and adjust if required to ensure that the bath feet