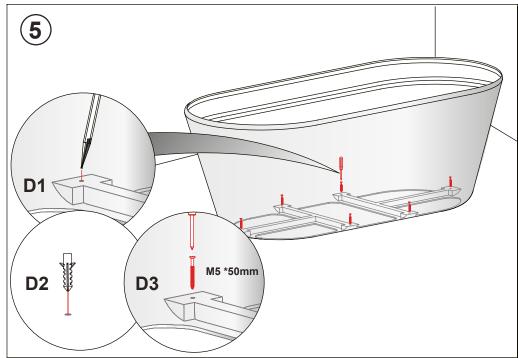

## **Tools required:**



## Parts supplied:



- Prior to installation check that all parts have been supplied.
- Assemble bath on a mat to protect against damage to bath surface.
- This product requires a two person lift use proper lifting techniques.
- This installation guide does not include recommendation of waste connection; final decision about installation and waste connection should be taken by a suitably qualified person.
- Follow each step in turn.









• Set the bath at the height as required from floor to the top of the bath rim.

are level with the panel in fitted position.

Install the panel on to the bath and adjust if required to ensure that the bath feet