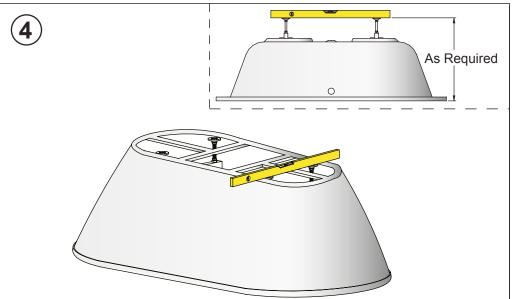

• Set the bath at the height as required from floor to the top of the bath rim.

are level with the panel in fitted position.

Install the panel on to the bath and adjust if required to ensure that the bath feet