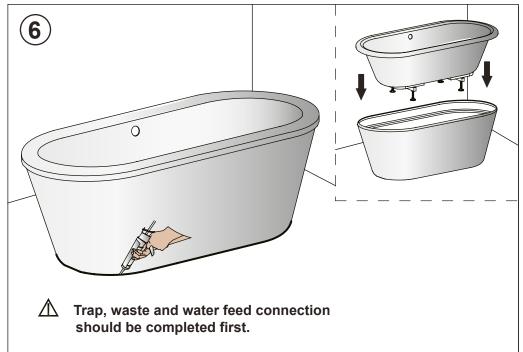

## **Tools required:**



## Parts supplied:



- Prior to installation check that all parts have been supplied.
- Assemble bath on a mat to protect against damage to bath surface.
- This product requires a two person lift use proper lifting techniques.
- This installation guide does not include recommendation of waste connection; final decision about installation and waste connection should be taken by a suitably qualified person.
- Follow each step in turn.









• Set the bath at the height as required from floor to the top of the bath rim.

are level with the panel in fitted position.

Install the panel on to the bath and adjust if required to ensure that the bath feet