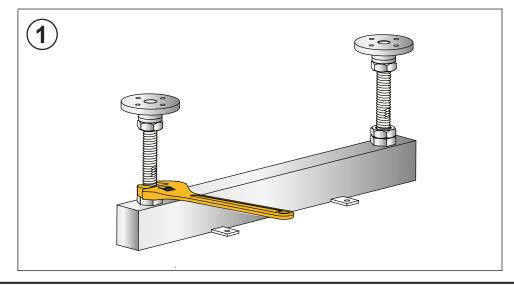

• Set the bath at the height as required from floor to the top of the bath rim.

are level with the panel in fitted position.

Install the panel on to the bath and adjust if required to ensure that the bath feet