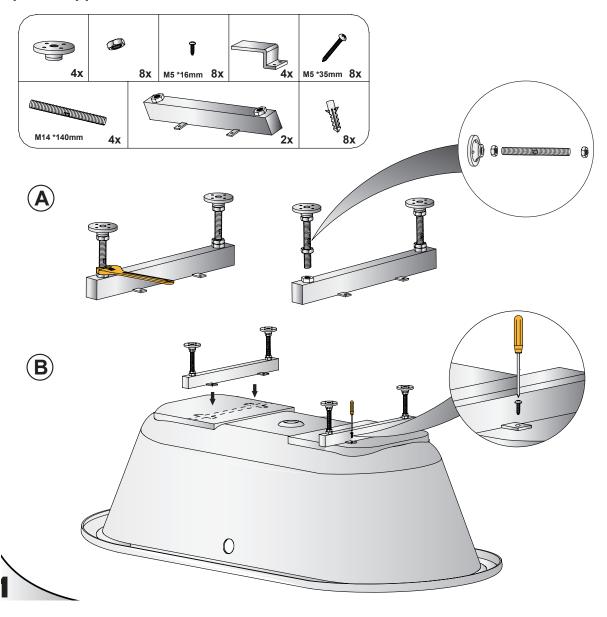

### RGL1803 TASMAN, LUCITE® ACRYLIC BATH

- Dimensions W 1800mm H 630mm D 800mm
- Made from Lucite® acrylic a very durable surface with excellent thermal properties. It retains the heat and is warm to touch.
- Price includes pop-up waste

# **TASMAN**



FREESTANDING BATH - Installation Instructions

### **INSTRUCTION**

## Freestanding Bath Installation



- Prior to installation check that all fittings have been supplied.
- Assembled bath on a mat to protect against damage to bath surface.
- This product requires a two person lift use proper lifting techniques.
- This installation guide does includes recommendation of waste connection; final decision about installation and waste connection should be taken by a suitably qualified person.
- Follow each step in turn.

#### parts supplied:



# TASMAN



#### **FREESTANDING BATH - Installation Instructions**