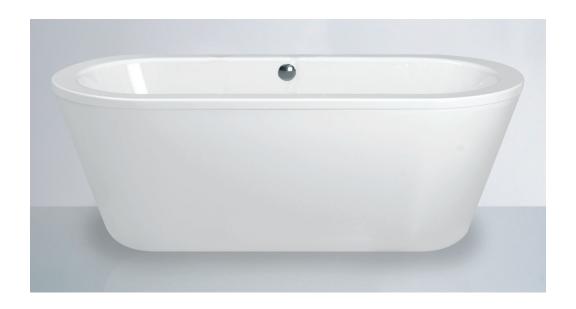

#### RGL1803 TASMAN, LUCITE® ACRYLIC BATH

- Dimensions W 1800mm H 630mm D 800mm
- Made from Lucite® acrylic a very durable surface with excellent thermal properties. It retains the heat and is warm to touch.
- Price includes pop-up waste