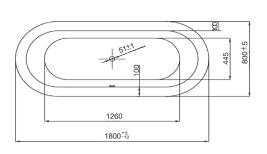

#### RGL1803 TASMAN, LUCITE® ACRYLIC BATH

- Dimensions W 1800mm H 630mm D 800mm
- Made from Lucite® acrylic a very durable surface with excellent thermal properties. It retains the heat and is warm to touch.
- Price includes pop-up waste