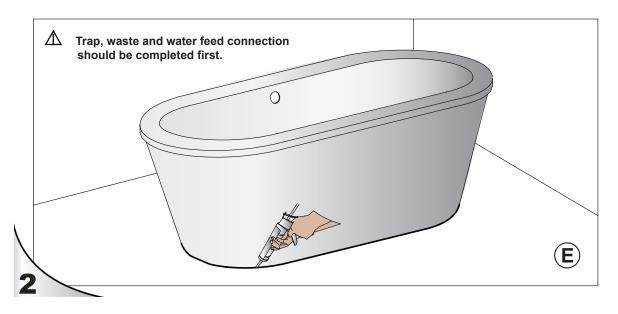

### **INSTRUCTION**

## Freestanding Bath Installation

- Prior to installation check that all fittings have been supplied.
- Assembled bath on a mat to protect against damage to bath surface.
- This product requires a two person lift use proper lifting techniques.
- This installation guide does includes recommendation of waste connection; final decision about installation and waste connection should be taken by a suitably qualified person.
- Follow each step in turn.