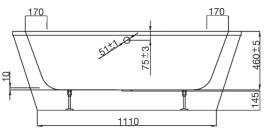

#### RGL1803 TASMAN, LUCITE® ACRYLIC BATH

- Dimensions W 1800mm H 630mm D 800mm
- Made from Lucite® acrylic a very durable surface with excellent thermal properties. It retains the heat and is warm to touch.
- Price includes pop-up waste