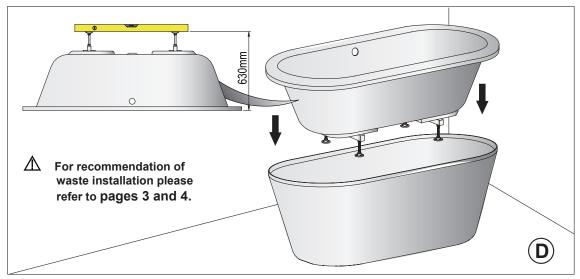

D 800mm
- Made from Lucite® acrylic a very durable surface with excellent thermal properties. It retains the heat and is warm to touch.
- Price includes pop-up waste

# **TASMAN**



FREESTANDING BATH - Installation Instructions

### **INSTRUCTION**

## Freestanding Bath Installation



- Prior to installation check that all fittings have been supplied.
- Assembled bath on a mat to protect against damage to bath surface.
- This product requires a two person lift use proper lifting techniques.
- This installation guide does includes recommendation of waste connection; final decision about installation and waste connection should be taken by a suitably qualified person.
- Follow each step in turn.

#### parts supplied:



# TASMAN



#### **FREESTANDING BATH - Installation Instructions**