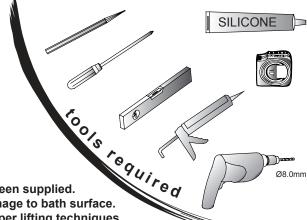

## Freestanding Bath Installation

- Prior to installation check that all fittings have been supplied.
- Assembled bath on a mat to protect against damage to bath surface.
- This product requires a two person lift use proper lifting techniques.
- This installation guide does includes recommendation of waste connection; final decision about installation and waste connection should be taken by a suitably qualified person.
- Follow each step in turn.