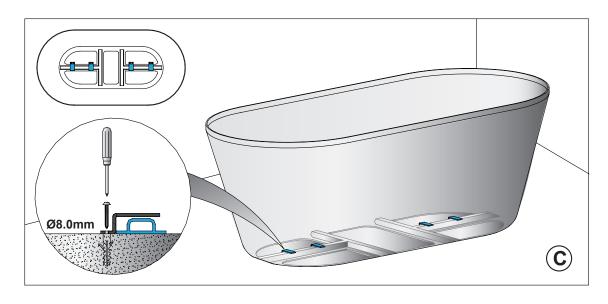

m D 800mm
- Made from Lucite® acrylic a very durable surface with excellent thermal properties. It retains the heat and is warm to touch.
- Price includes pop-up waste

# **TASMAN**



FREESTANDING BATH - Installation Instructions

### **INSTRUCTION**

## Freestanding Bath Installation



- Prior to installation check that all fittings have been supplied.
- Assembled bath on a mat to protect against damage to bath surface.
- This product requires a two person lift use proper lifting techniques.
- This installation guide does includes recommendation of waste connection; final decision about installation and waste connection should be taken by a suitably qualified person.
- Follow each step in turn.

#### parts supplied:



# TASMAN



#### **FREESTANDING BATH - Installation Instructions**