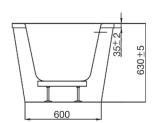

#### RGL1803 TASMAN, LUCITE® ACRYLIC BATH

- Dimensions W 1800mm H 630mm D 800mm
- Made from Lucite® acrylic a very durable surface with excellent thermal properties. It retains the heat and is warm to touch.
- Price includes pop-up waste