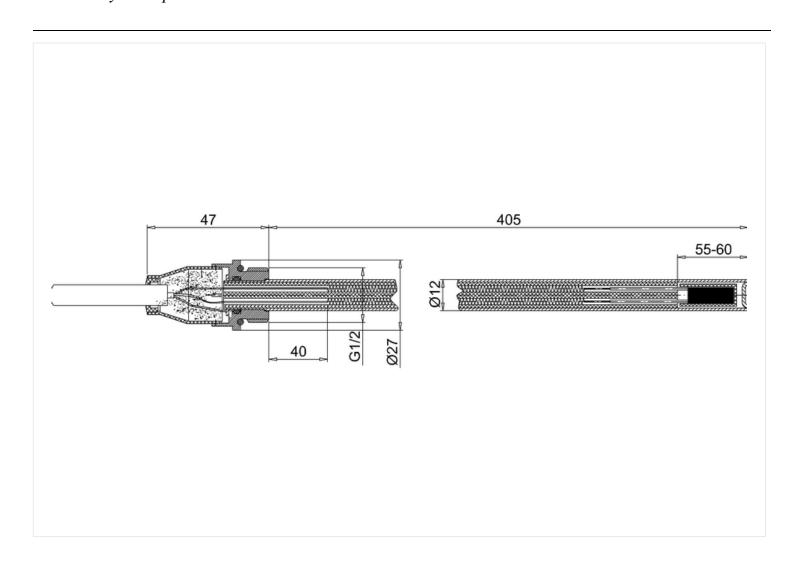

### 150W Summer electric heating kit for Chaplin, Cleaver, Berkeley

R8 CHR Electric Heating kit (150W for Chaplin & Cleaver & Berkeley & Vincent)

#### **Technical Specification**

Size: 0 x 392 x 0 mm Code: R8 CHR Finishes : Chrome Product Type: Traditional

Material: Tubular shaped bodies are of stainless steel with heating resistance

Weight: 0.273 kg

#### Additional information

All our radiators except R11CHR have been designed to allow for the fitting of an electric summer heating kit. This means that you can have warm towel rails all year round! Our radiators contain steel and are therefore only suitable for hot water (closed) central heating systems.

All electric heating kits are rated IP44

During electric heating use the valves must be left open so the radiator is full of water to ensure correct performance.