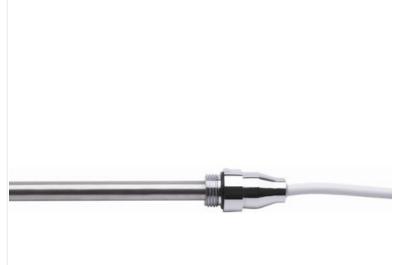

### 150W Summer electric heating kit for Chaplin, Cleaver, Berkeley

R8 CHR Electric Heating kit (150W for Chaplin & Cleaver & Berkeley & Vincent)

#### **Technical Specification**

Size: 0 x 392 x 0 mm Code: R8 CHR Finishes : Chrome Product Type: Traditional

Material: Tubular shaped bodies are of stainless steel with heating resistance

Weight: 0.273 kg

#### Additional information

All our radiators except R11CHR have been designed to allow for the fitting of an electric summer heating kit. This means that you can have warm towel rails all year round! Our radiators contain steel and are therefore only suitable for hot water (closed) central heating systems.

All electric heating kits are rated IP44

During electric heating use the valves must be left open so the radiator is full of water to ensure correct performance.