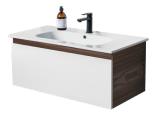

#### DESCRIPTION

PRODUCT CODE

Qubo 1200 Wall-Hung Vanity, Double Bowl, 4 Drawers, White / Timber Veneer

QU1204DWH/T

## **DESCRIPTION**

Qubo 1200 Wall-Hung Vanity, Double Bowl, 4 Drawers, White / Timber Veneer

**PRODUCT CODE** 

QU1204DWH/T