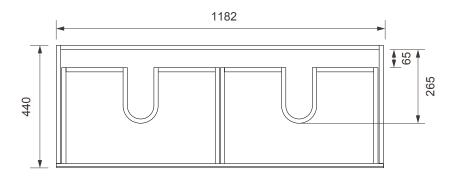

# **TECHNICAL DRAWINGS**

Front Side Section

Top Section of Drawer

# NOTES

Drawing indicates the technical measurement only and is not a reflection of how the unit will look. Sizes are nominal only. All drawings in millimeters. Drawings not to scale.