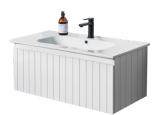

#### **AVAILABLE IN OHTER STYLE FINISHES**

Contrasting Rail with White / Timber Veneer (CT)

Vertical Grooves with White / Timber Veneer (VG / TVG)

Timber Veneer Cabinet with Painted Drawer (PT)

Painted Cabinet with Timber Veneer Drawer (PTD)