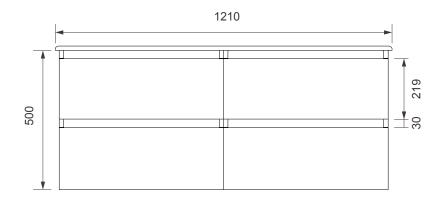

# **TECHNICAL DRAWINGS**

Front Side Section

Top Section of Drawer

# NOTES

Drawing indicates the technical measurement only and is not a reflection of how the unit will look. Sizes are nominal only. All drawings in millimeters. Drawings not to scale.

#### **FEATURES**

- Dimensions W 1210mm x H 500mm x D 440mm
- Available in painted White, Timber Veneer\*, or your choice of paint colour.^
- Available in 4 other style finishes.
- The paint used on our products is polyurethane or UV based. It is five times harder and more durable than lacquer finishes.
- Timber veneer finishes are 100% natural, so each have variations in grain and colour. All come stained and sealed with a protective UV finish.
- Soft-close drawers.
- Italian-made, ceramic top. NZ-made cabinetry.