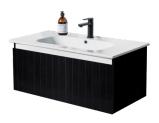

#### DESCRIPTION

PRODUCT CODE

Qubo 1200 Wall-Hung Vanity, Double Bowl, 4 Drawers, White / Timber Veneer

QU1204DWH/T

#### **FEATURES**

- Dimensions W 1210mm x H 500mm x D 440mm
- Available in painted White, Timber Veneer\*, or your choice of paint colour.^
- Available in 4 other style finishes.
- The paint used on our products is polyurethane or UV based. It is five times harder and more durable than lacquer finishes.
- Timber veneer finishes are 100% natural, so each have variations in grain and colour. All come stained and sealed with a protective UV finish.
- Soft-close drawers.
- Italian-made, ceramic top. NZ-made cabinetry.

## **DESCRIPTION**

Qubo 1200 Wall-Hung Vanity, Double Bowl, 4 Drawers, White / Timber Veneer

**PRODUCT CODE** 

QU1204DWH/T