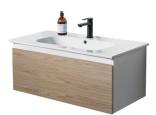

#### DESCRIPTION

PRODUCT CODE

Qubo 1200 Wall-Hung Vanity, Double Bowl, 4 Drawers, White / Timber Veneer

QU1204DWH/T

## **DESCRIPTION**

Qubo 1200 Wall-Hung Vanity, Double Bowl, 4 Drawers, White / Timber Veneer

**PRODUCT CODE** 

QU1204DWH/T