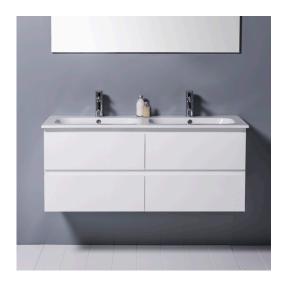

#### DESCRIPTION

PRODUCT CODE

Qubo 1200 Wall-Hung Vanity, Double Bowl, 4 Drawers, White / Timber Veneer

QU1204DWH/T

#### **FEATURES**

- Dimensions W 1210mm x H 500mm x D 440mm
- Available in painted White, Timber Veneer\*, or your choice of paint colour.^
- Available in 4 other style finishes.
- The paint used on our products is polyurethane or UV based. It is five times harder and more durable than lacquer finishes.
- Timber veneer finishes are 100% natural, so each have variations in grain and colour. All come stained and sealed with a protective UV finish.
- Soft-close drawers.
- Italian-made, ceramic top. NZ-made cabinetry.

## **DESCRIPTION**

Qubo 1200 Wall-Hung Vanity, Double Bowl, 4 Drawers, White / Timber Veneer

**PRODUCT CODE** 

QU1204DWH/T