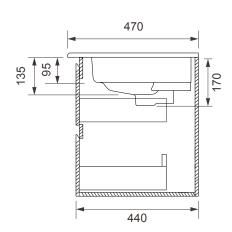

# **TECHNICAL DRAWINGS**

Front Side Section

Top Section of Drawer

# NOTES

Drawing indicates the technical measurement only and is not a reflection of how the unit will look. Sizes are nominal only. All drawings in millimeters. Drawings not to scale.