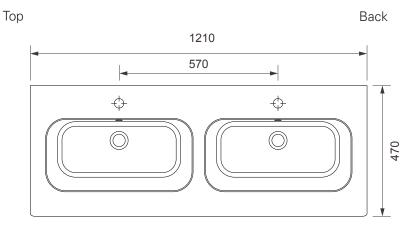

# **TECHNICAL DRAWINGS**

Front Side Section

Top Section of Drawer

# NOTES

Drawing indicates the technical measurement only and is not a reflection of how the unit will look. Sizes are nominal only. All drawings in millimeters. Drawings not to scale.

#### **FEATURES**

- Dimensions W 1210mm x H 500mm x D 440mm
- Available in painted White, Timber Veneer\*, or your choice of paint colour.^
- Available in 4 other style finishes.
- The paint used on our products is polyurethane or UV based. It is five times harder and more durable than lacquer finishes.
- Timber veneer finishes are 100% natural, so each have variations in grain and colour. All come stained and sealed with a protective UV finish.
- Soft-close drawers.
- Italian-made, ceramic top. NZ-made cabinetry.