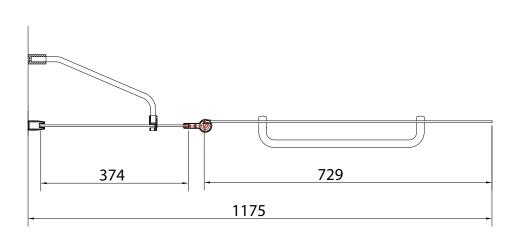

### FEATURES

- Dimensions L1175 x H1500
- Square Pivot Panel.
- Aluminum alloy profile with 6mm glass & handle.
- Pair it with our Drop In Baths.
- All baths and components sold separately.

#### **TECHNICAL DRAWINGS**

Тор

#### NOTES

Bath, tapware and accessories not included. All screens must be installed on flat edge baths only. Drawing indicates the technical measurement only and is not a reflection of how the unit will look. Sizes are nominal only. All drawings in millimeters. Drawings not to scale. October 2019.