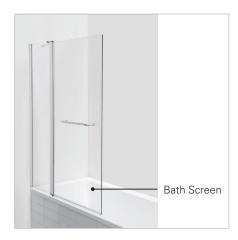

## DESCRIPTION

Drop In Bath Components - Bath Screen with Handle

### FEATURES

- Dimensions L1175 x H1500
- Square Pivot Panel.
- Aluminum alloy profile with 6mm glass & handle.
- Pair it with our Drop In Baths.
- All baths and components sold separately.