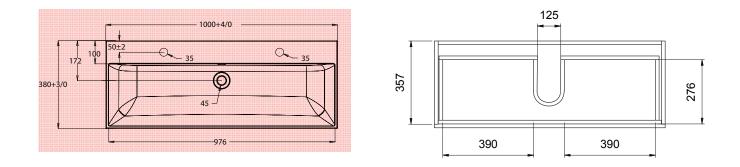

#### **TECHNICAL DRAWINGS**

**Basin Top** 

**Top Section** 

Side Section

**Basin Side View** 

## FEATURES

- Dimensions W 1000 x H 445 x D 380 mm
- Available in White Paint or Melamine finishes.
- Polymarble top with one pre-drilled tap hole & one centre waste.
- Ceramic basin with overflow from Europe.
- White Paint The paint used on our products is polyurethane or UV based. It is five times harder and more durable than lacquer finishes.
- Melamine Our wood grain melamine is a low-pressure laminate.
- NZ-made cabinetry with soft close drawers