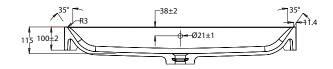

#### **TECHNICAL DRAWINGS**

**Basin Top** 

**Top Section** 

Side Section

**Basin Side View** 

## FEATURES

- Dimensions W 1000 x H 445 x D 380 mm
- Available in White Paint or Melamine finishes.
- Polymarble top with one pre-drilled tap hole & one centre waste.
- Ceramic basin with overflow from Europe.
- White Paint The paint used on our products is polyurethane or UV based. It is five times harder and more durable than lacquer finishes.
- Melamine Our wood grain melamine is a low-pressure laminate.
- NZ-made cabinetry with soft close drawers