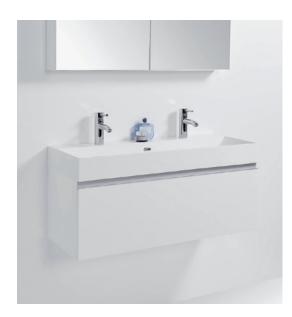

# DESCRIPTION

Paris 1000, 1 Drawer, Wall Hung Vanity

## FEATURES

- Dimensions W 1000 x H 445 x D 380 mm
- Available in White Paint or Melamine finishes.
- Polymarble top with one pre-drilled tap hole & one centre waste.
- Ceramic basin with overflow from Europe.
- White Paint The paint used on our products is polyurethane or UV based. It is five times harder and more durable than lacquer finishes.
- Melamine Our wood grain melamine is a low-pressure laminate.
- NZ-made cabinetry with soft close drawers

AUCKLAND / 4-8 Ace Place, Kingsland 09 309 9109 CHRISTCHURCH / 86 Wigram Road, Wigram 03 343 0969 / BATHCO.CO.NZ

DESCRIPTION

Front

Paris 1000, 1 Drawer, Wall Hung Vanity