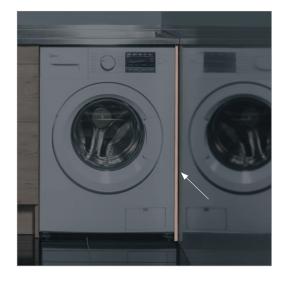

## **LAU\DRY**

DESCRIPTION PRODUCT CODE

Laundry Packer Panel

LPP / LPPM / LPPT / LPPCC

### **FEATURES**

- Dimensions W16 x H895 x D100 mm
- Available in White or Custom Paint, Timber Veneer or Melamine.
- White Paint The paint used on our products is polyurethane or UV based. It is harder and more durable than lacquer finishes.
- Timber Veneer Finishes are 100% natural, so has variations in grain and colour. All come stained and sealed with a protective UV finish.
- Timber Effect Melamine Our wood grain melamine is a lowpressure laminate.
- · NZ-made cabinetry.