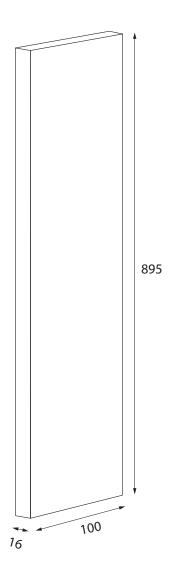

### **FEATURES**

- Dimensions W16 x H895 x D100 mm
- Available in White or Custom Paint, Timber Veneer or Melamine.
- White Paint The paint used on our products is polyurethane or UV based. It is harder and more durable than lacquer finishes.
- Timber Veneer Finishes are 100% natural, so has variations in grain and colour. All come stained and sealed with a protective UV finish.
- Timber Effect Melamine Our wood grain melamine is a lowpressure laminate.
- · NZ-made cabinetry.

# **ACCESSORIES /**

**TECHNICAL DRAWINGS** 

PRODUCT CODE

Laundry Packer Panel

LPP / LPPM / LPPT / LPPCC