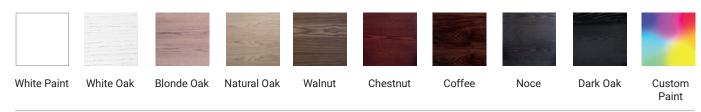

### **FEATURES**

- Dimensions W16 x H895 x D100 mm
- Available in White or Custom Paint, Timber Veneer or Melamine.
- White Paint The paint used on our products is polyurethane or UV based. It is harder and more durable than lacquer finishes.
- Timber Veneer Finishes are 100% natural, so has variations in grain and colour. All come stained and sealed with a protective UV finish.
- Timber Effect Melamine Our wood grain melamine is a lowpressure laminate.
- · NZ-made cabinetry.

### **FINISHES**

White Paint / Timber Veneer / Custom Paint Colour