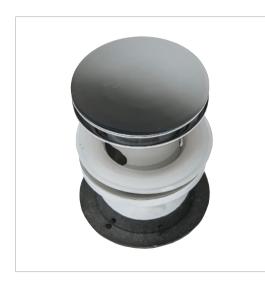

### DESCRIPTION

Pop-Up Basin Waste

## PRODUCT CODE PUW68R

## FEATURES

- Dimensions W61 x D61 mm
- Chrome plated
- Material: Bodies are of all brass construction
- Weight: 0.34 kg
- Slotted for use with an overflow