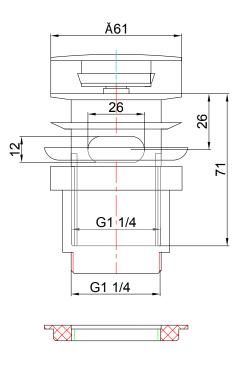

# **TECHNICAL DRAWINGS**

#### NOTES

N.B: Drawing indicates the technical measurement only and is not a reflection of how the product will look. Sizes are nominal only. All drawings in millimeters. Drawings not to scale.