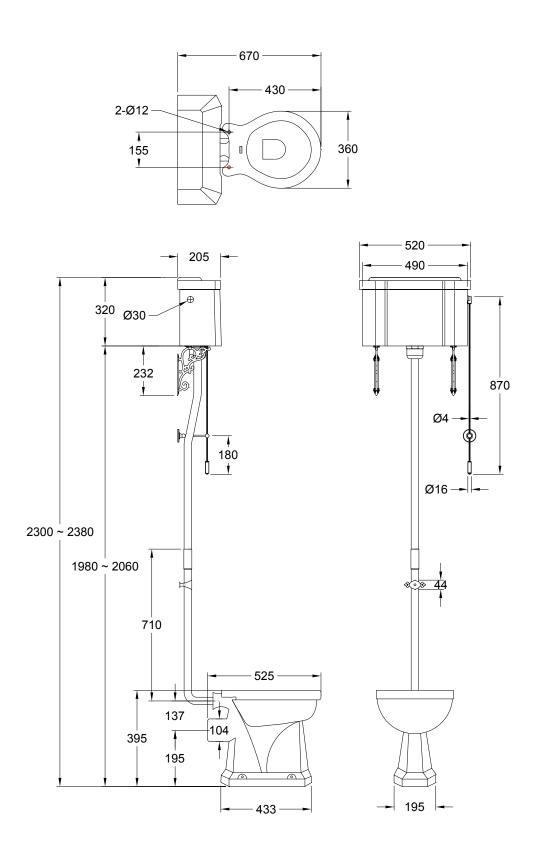

#### Standard high level WC with dual flush ceramic cistern

Code Name

P2 Low/high level P-trap pan

C5 High level cistern (incl. cistern fittings)

T30 CHR High level flush pipe kit including lever, rigid pull chain, flush pipes, reverse screw

cistern connector, stopper and ornate brackets

Finishes: P2 & C5 White, T301 CHR Chrome plated

Product Type: Traditional

Material: P2 & C5 Vitreous china, T30 CHR Bodies are of all brass construction

**Overall height:** H2300 – 2380 mm **Size:** W520 x H2300 – 2380 x D670 mm

#### **Additional Information**

- Seat/lid finishes available in Oak, Mahogany, White and Matt Black (indent item), or Mahogany Throne Set.
- Comes with White ceramic flush lever, also available in Black at an additional cost.
- The high level level wc uses a specialed high level cistern, connected with a high level flush pipe kit T30 CHR
- The flush mechanism comes in two options : dual flush rod pull cistern C5
- The cistern height can be varied by cutting the vertical flush pipe to length maximum height is 2,380mm to the top of the cistern, minimum height is 1,625mm.
- Ceramic soil connection pipes: straight connector to the wall: C29 (indent only). The S trap connector bending down to the floor: C26 (indent only).
- Cistern can be used with optional decorative Ornate Brackets T32 CHR
- · Supplied with floor fixings.
- Recommended to be used with cistern tank isolation valve W25
- Water Inlet valve hole is located on the side of cistern tank.
- Inlet valve (SP7).