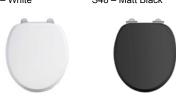

#### All seat finishes:

S16 - Oak S17 – Mahogany

S18 – White S48 – Matt Black

S15 – Mahogany High Level Throne Set Includes soft-close hinges and ornate brackets.

#### **Additional Information**

- Seat/lid finishes available in Oak, Mahogany, White and Matt Black (indent item), or Mahogany Throne Set.
- Comes with White ceramic flush lever, also available in Black at an additional cost.
- The high level level wc uses a specialed high level cistern, connected with a high level flush pipe kit T30 CHR
- The flush mechanism comes in two options : dual flush rod pull cistern C5
- The cistern height can be varied by cutting the vertical flush pipe to length maximum height is 2,380mm to the top of the cistern, minimum height is 1,625mm.
- Ceramic soil connection pipes: straight connector to the wall: C29 (indent only). The S trap connector bending down to the floor: C26 (indent only).
- Cistern can be used with optional decorative Ornate Brackets T32 CHR
- · Supplied with floor fixings.
- Recommended to be used with cistern tank isolation valve W25
- Water Inlet valve hole is located on the side of cistern tank.
- Inlet valve (SP7).