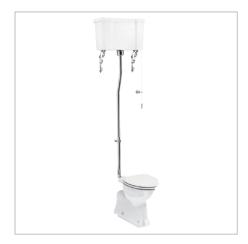

#### Standard high level WC with dual flush ceramic cistern

Code Name

P2 Low/high level P-trap pan

C5 High level cistern (incl. cistern fittings)

T30 CHR High level flush pipe kit including lever, rigid pull chain, flush pipes, reverse screw

cistern connector, stopper and ornate brackets

Finishes: P2 & C5 White, T301 CHR Chrome plated

Product Type: Traditional

Material: P2 & C5 Vitreous china, T30 CHR Bodies are of all brass construction

**Overall height:** H2300 – 2380 mm **Size:** W520 x H2300 – 2380 x D670 mm

#### **Additional Information**

- Seat/lid finishes available in Oak, Mahogany, White and Matt Black (indent item), or Mahogany Throne Set.
- Comes with White ceramic flush lever, also available in Black at an additional cost.
- The high level level wc uses a specialed high level cistern, connected with a high level flush pipe kit T30 CHR
- The flush mechanism comes in two options : dual flush rod pull cistern C5
- The cistern height can be varied by cutting the vertical flush pipe to length maximum height is 2,380mm to the top of the cistern, minimum height is 1,625mm.
- Ceramic soil connection pipes: straight connector to the wall: C29 (indent only). The S trap connector bending down to the floor: C26 (indent only).
- Cistern can be used with optional decorative Ornate Brackets T32 CHR
- · Supplied with floor fixings.
- Recommended to be used with cistern tank isolation valve W25
- Water Inlet valve hole is located on the side of cistern tank.
- Inlet valve (SP7).