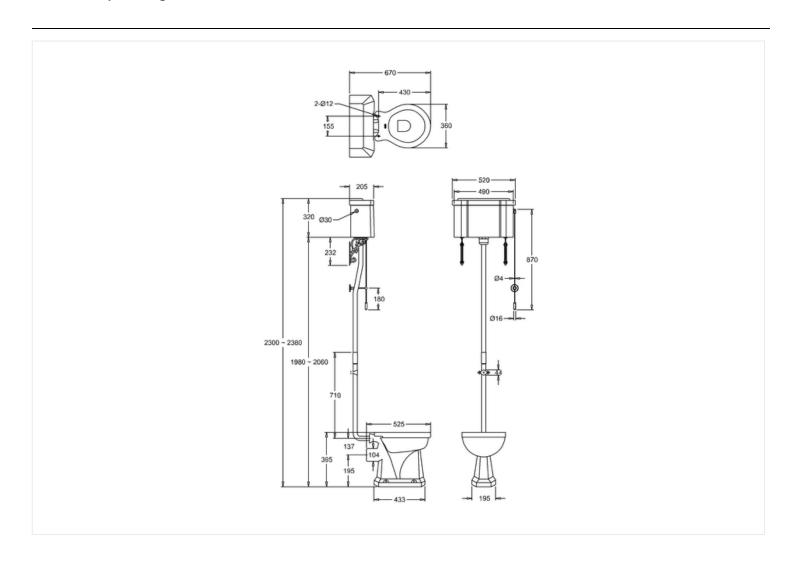

#### **Technical Specification**

**Size:** 520 x 670 x 2380 mm

Finishes: C5 & P2 White; T30 Chrome plated

Product Type : Traditional

Material: C5 & P2 Vitreous china; T30 Bodies are of all brass construction

Weight: 40.29 kg

Overall Height: max 238cm, min 232cm

#### Additional information

Inlet Position Inlet is located on both sides of cistern tank