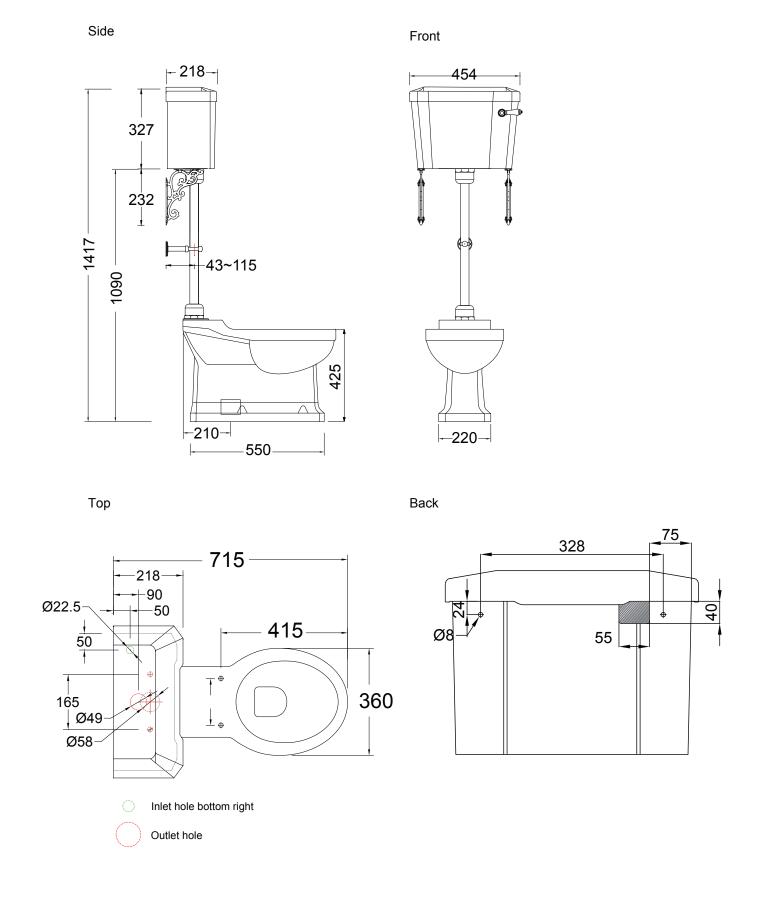

Finishes: P18 & C3 White; T33 Chrome plated

Product Type: Traditional

Material: P18 & C3 Vitreous china: T33 Bodies are of all brass construction.

Overall height: 141.7 cm Size: 454 x 715 x 1417 mm

Barcodes: T33 CHR (5055806007147), C3 (5055806002241),P18 (5055806012967)

The S trap P18 pan & C30 cistern combination should be used where the distance from the wall to the center of the soil pipe in the floor is 24cm

The cistern height can be varied by cutting the vertical flush pipe to length - maximum height is 1,425mm to the top of the cistern, minimum height is1,125mm.

The soil pipe is fully enclosed and not visible

Water Inlet valve hole is located on the base of cistern tank on the right hand side

Bottom inlet valve (SP5A). Back inlet valve available as optional item (SP511).

Dual flush cistern fittings with ceramic lever on the right.

Cistern connected to pan with internal bolts.

Close coupled wc must be used with standard Burlington toilet seats

The S trap P18 pan & C1/C2/C3/C4 cistern combination should be used where the distance from the wall to the center of the soil pipe in the floor is 21cm; If the wall to soil pipe distance is less than 24cm, then use the ombinatin of P18 pan & C30 cistern tank