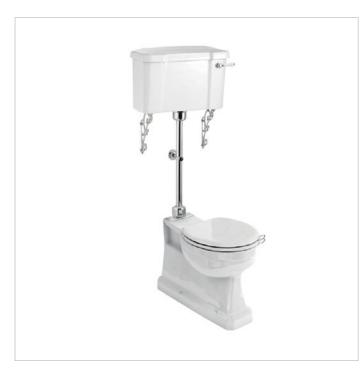

### S trap medium level WC with 440 lever cistern

Code P18 Burlington close coupled S trap pan for floor mounted outlet pipe C3 Close Coupled / Low level cistern 44 cm Ceramic Lever (incl. bottom entry cistern Medium level flush pipe kit including medium ornate brackets in chrome

The medium level wc uses a standard close coupled pan and close coupled cistern, connected with a medium level flush pipe kit T33 CHR

SP511 : Back entry kit for C1/C2/C3/C4/C30, including back entry inlet valve with flexible hose

Dual flush cistern fittings with ceramic lever on the right.

Cistern connected to pan with internal bolts.

Close coupled wc must be used with standard Burlington toilet seats

The S trap P18 pan & C1/C2/C3/C4 cistern combination should be used where the distance from the wall to the center of the soil pipe in the floor is 21cm; If the wall to soil pipe distance is less than 24cm, then use the ombinatin of P18 pan & C30 cistern tank