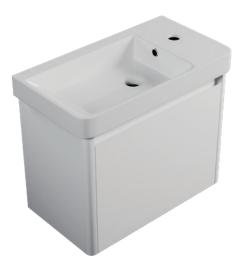

## DESCRIPTION

Ovo Mini 600, 1 Door with Ceramic Basin

## PRODUCT CODE

OVO60DWH / OVO60DWHT / OVO60DWHCC

**Michel César** 

| Dimensions | W 550 x H 450 x D 300 (mm)                                                                                                                                                                                                                                                                                    |
|------------|---------------------------------------------------------------------------------------------------------------------------------------------------------------------------------------------------------------------------------------------------------------------------------------------------------------|
| Finishes   | Matte White, Matte Custom Paint or Timber Veneer.                                                                                                                                                                                                                                                             |
| Basin      | Ceramic top with intergrated basin                                                                                                                                                                                                                                                                            |
| Handle     | Handleless 45° design.                                                                                                                                                                                                                                                                                        |
| Origin     | New Zealand made cabinetry.                                                                                                                                                                                                                                                                                   |
| Features   | <ul> <li>Soft rounded corners.</li> <li>1 Door with soft-close and handleless design.</li> <li>Ceramic top with intergrated basin.</li> <li>Our paint is polyurethane or UV based.</li> <li>Timber Veneer finishes are 100% natural, so each have natural variations in grain and colour. All come</li> </ul> |