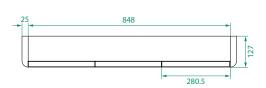

# **Top Down**

# PRODUCT CODE

OVOM90 / OVOM90CC

Dimensions W 898 x H 750 x D 127 (mm)

Finishes Matte White or Matte Custom Colour Paint.

Handle Handleless design.

Origin New Zealand made cabinetry.

Features • Soft rounded corners.