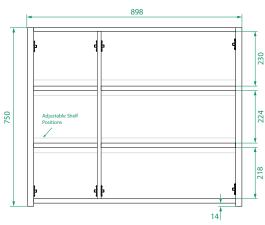

#### Inside

• 3 Doors, 6 shelves (4 adjustable) with soft-close.

• The paint used on our products is polyurethane or

UV based.

• Optional: Under cabinet, extruded LED lighting

4100K in cool white (EXLED845)\*.

· Can be recessed into a wall by a qualified