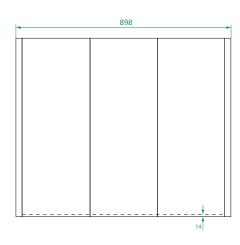

## **Front**

# PRODUCT CODE

OVOM90 / OVOM90CC

Dimensions W 898 x H 750 x D 127 (mm)

Finishes Matte White or Matte Custom Colour Paint.

Handle Handleless design.

Origin New Zealand made cabinetry.

Features • Soft rounded corners.