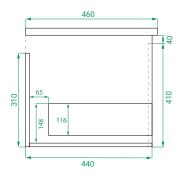

|
| Handle     | Handleless 45° design.                                                                                                                                                                                                            |
| Origin     | New Zealand made cabinetry.                                                                                                                                                                                                       |
| Features   | <ul> <li>Soft rounded corners.</li> <li>1 Drawer with soft-close and handleless design.</li> <li>White Kordura top with your choice of basin.</li> <li>The paint used on our products is polyurethane or<br/>UV based.</li> </ul> |

### **TECHNICAL DRAWINGS**



Side

Kordura



#### Drawers





#### NOTES

\*Additional Cost. Kordura top (H 20mm). Accessories not included. Drawing indicates the technical measurement only and is not a reflection of how the product will look. Sizes are nominal only. All drawings in millimeters. Drawings not to scale. April 2024.

AUCKLAND / 4-8 Ace Place, Kingsland 09 309 9109 CHRISTCHURCH / 86 Wigram Road, Wigram 03 343 0969 / BATHCO.CO.NZ