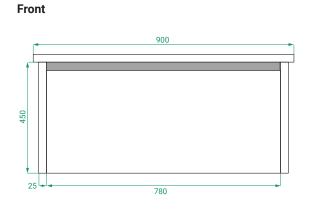

#### PRODUCT CODE

OVO90DWHSS / OVO90DWHSSCC

| Dimensions | W 900 x H 470 x D 460 (mm)                                                                                                                                                                                                        |
|------------|-----------------------------------------------------------------------------------------------------------------------------------------------------------------------------------------------------------------------------------|
| Finishes   | Matte White or Matte Custom Colour Paint.                                                                                                                                                                                         |
| Kordura    | White Kordura Top (H 20).                                                                                                                                                                                                         |
| Basin      | See website for compatible basin options.                                                                                                                                                                                         |
| Handle     | Handleless 45° design.                                                                                                                                                                                                            |
| Origin     | New Zealand made cabinetry.                                                                                                                                                                                                       |
| Features   | <ul> <li>Soft rounded corners.</li> <li>1 Drawer with soft-close and handleless design.</li> <li>White Kordura top with your choice of basin.</li> <li>The paint used on our products is polyurethane or<br/>UV based.</li> </ul> |

### **TECHNICAL DRAWINGS**

Side

Kordura