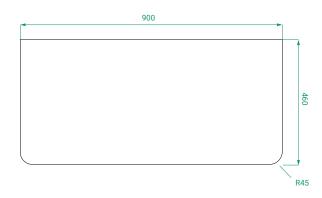

#### PRODUCT CODE

OVO90DWHSS / OVO90DWHSSCC

| Dimensions | W 900 x H 470 x D 460 (mm)                                                                                                                                                                                                        |
|------------|-----------------------------------------------------------------------------------------------------------------------------------------------------------------------------------------------------------------------------------|
| Finishes   | Matte White or Matte Custom Colour Paint.                                                                                                                                                                                         |
| Kordura    | White Kordura Top (H 20).                                                                                                                                                                                                         |
| Basin      | See website for compatible basin options.                                                                                                                                                                                         |
| Handle     | Handleless 45° design.                                                                                                                                                                                                            |
| Origin     | New Zealand made cabinetry.                                                                                                                                                                                                       |
| Features   | <ul> <li>Soft rounded corners.</li> <li>1 Drawer with soft-close and handleless design.</li> <li>White Kordura top with your choice of basin.</li> <li>The paint used on our products is polyurethane or<br/>UV based.</li> </ul> |

### **TECHNICAL DRAWINGS**

Side

Kordura

#### NOTES

\*Additional Cost. Kordura top (H 20mm). Accessories not included. Drawing indicates the technical measurement only and is not a reflection of how the product will look. Sizes are nominal only. All drawings in millimeters. Drawings not to scale. April 2024.