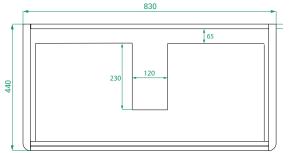

|
| Handle     | Handleless 45° design.                                                                                                                                                                                                            |
| Origin     | New Zealand made cabinetry.                                                                                                                                                                                                       |
| Features   | <ul> <li>Soft rounded corners.</li> <li>1 Drawer with soft-close and handleless design.</li> <li>White Kordura top with your choice of basin.</li> <li>The paint used on our products is polyurethane or<br/>UV based.</li> </ul> |

### **TECHNICAL DRAWINGS**



Side

Kordura



#### Drawers





#### NOTES

\*Additional Cost. Kordura top (H 20mm). Accessories not included. Drawing indicates the technical measurement only and is not a reflection of how the product will look. Sizes are nominal only. All drawings in millimeters. Drawings not to scale. April 2024.

AUCKLAND / 4-8 Ace Place, Kingsland 09 309 9109 CHRISTCHURCH / 86 Wigram Road, Wigram 03 343 0969 / BATHCO.CO.NZ