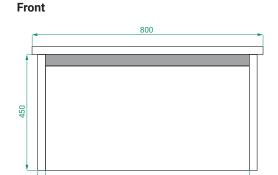

# **DESCRIPTION**

# **PRODUCT CODE**

Ovo 800, 1 Drawer Wall-Hung Vanity with Urban Ceramic Basin

OVO80DWH / OVO80DWHCC



Dimensions W 800 x H 480 x D 460 (mm)

Finishes Matte White or Matte Custom Colour Paint.

Basin Urban ceramic top (H 30) with intergrated basin

Handle Handleless 45° design.

Origin New Zealand made cabinetry.

Features • Soft rounded corners.

• 1 Drawer with soft-close and handleless design.

· Urban ceramic top with intergrated basin

• The paint used on our products is polyurethane or

UV based.

### **TECHNICAL DRAWINGS**



680

Side



#### **Drawers**



# **Urban Ceramic Top**



### **NOTES**

\*Additional Cost. Accessories not included. Drawing indicates the technical measurement only and is not a reflection of how the product will look. Sizes are nominal only. All drawings in millimeters. Drawings not to scale. April 2024.