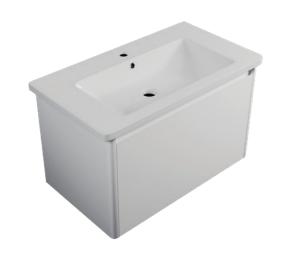

# **PRODUCT CODE**

Ovo 800, 1 Drawer Wall-Hung Vanity with Urban Ceramic Basin

OVO80DWH / OVO80DWHCC

Dimensions W 800 x H 480 x D 460 (mm)

Finishes Matte White or Matte Custom Colour Paint.

Basin Urban ceramic top (H 30) with intergrated basin

Handle Handleless 45° design.

Origin New Zealand made cabinetry.

Features • Soft rounded corners.

• 1 Drawer with soft-close and handleless design.

· Urban ceramic top with intergrated basin

• The paint used on our products is polyurethane or