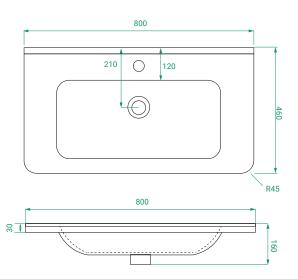

# **PRODUCT CODE**

Ovo 800, 1 Drawer Wall-Hung Vanity with Urban Ceramic Basin

OVO80DWH / OVO80DWHCC

Dimensions W 800 x H 480 x D 460 (mm)

Finishes Matte White or Matte Custom Colour Paint.

Basin Urban ceramic top (H 30) with intergrated basin

### **TECHNICAL DRAWINGS**

680

Side

### **NOTES**

\*Additional Cost. Accessories not included. Drawing indicates the technical measurement only and is not a reflection of how the product will look. Sizes are nominal only. All drawings in millimeters. Drawings not to scale. April 2024.