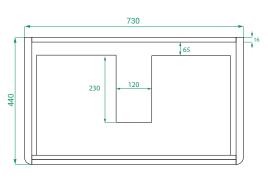

# **DESCRIPTION**

# **PRODUCT CODE**

Ovo 800, 1 Drawer Wall-Hung Vanity with Urban Ceramic Basin

OVO80DWH / OVO80DWHCC



Dimensions W 800 x H 480 x D 460 (mm)

Finishes Matte White or Matte Custom Colour Paint.

Basin Urban ceramic top (H 30) with intergrated basin

Handle Handleless 45° design.

Origin New Zealand made cabinetry.

Features • Soft rounded corners.

• 1 Drawer with soft-close and handleless design.

· Urban ceramic top with intergrated basin

• The paint used on our products is polyurethane or

UV based.

### **TECHNICAL DRAWINGS**



680

Side



#### **Drawers**



# **Urban Ceramic Top**



### **NOTES**

\*Additional Cost. Accessories not included. Drawing indicates the technical measurement only and is not a reflection of how the product will look. Sizes are nominal only. All drawings in millimeters. Drawings not to scale. April 2024.