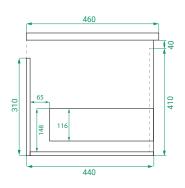

# **DESCRIPTION**

# **PRODUCT CODE**

Ovo 800, 1 Drawer Wall-Hung Vanity with Urban Ceramic Basin

OVO80DWH / OVO80DWHCC



Dimensions W 800 x H 480 x D 460 (mm)

Finishes Matte White or Matte Custom Colour Paint.

Basin Urban ceramic top (H 30) with intergrated basin

Handle Handleless 45° design.

Origin New Zealand made cabinetry.

Features • Soft rounded corners.

• 1 Drawer with soft-close and handleless design.

· Urban ceramic top with intergrated basin

• The paint used on our products is polyurethane or

UV based.

### **TECHNICAL DRAWINGS**



680

Side



#### **Drawers**



# **Urban Ceramic Top**



### **NOTES**

\*Additional Cost. Accessories not included. Drawing indicates the technical measurement only and is not a reflection of how the product will look. Sizes are nominal only. All drawings in millimeters. Drawings not to scale. April 2024.