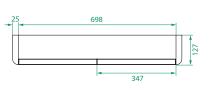

## **Top Down**

# **PRODUCT CODE**

OVOM75 / OVOM75CC

**Dimensions** W 748 x H 750 x D 127 (mm)

**Finishes** Matte White or Matte Custom Colour Paint.

Handle Handleless design.

New Zealand made cabinetry. Origin

· Soft rounded corners. **Features** 