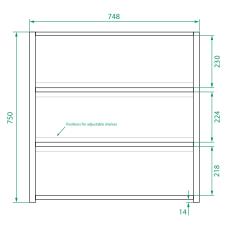

## Inside

# **PRODUCT CODE**

OVOM75 / OVOM75CC

**Dimensions** W 748 x H 750 x D 127 (mm)

**Finishes** Matte White or Matte Custom Colour Paint.

Handle Handleless design.

New Zealand made cabinetry. Origin

· Soft rounded corners. **Features** 

• 2 Doors, 3 shelves (2 adjustable) with soft-close. · The paint used on our products is polyurethane or

UV based.

• Optional: Under cabinet, extruded LED lighting

4100K in cool white (EXLED845)\*.

· Can be recessed into a wall by a qualified