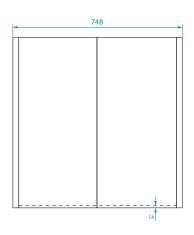

## Front

# **PRODUCT CODE**

OVOM75 / OVOM75CC

**Dimensions** W 748 x H 750 x D 127 (mm)

**Finishes** Matte White or Matte Custom Colour Paint.

Handle Handleless design.

New Zealand made cabinetry. Origin

· Soft rounded corners. **Features** 