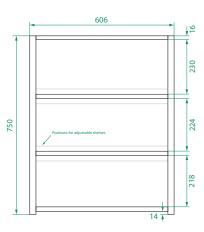

## Inside

2 Doors, 3 shelves (2 adjustable) with soft-close.The paint used on our products is polyurethane or

UV based.

• Optional: Under cabinet, extruded LED lighting

4100K in cool white (EXLED845)\*.

· Can be recessed into a wall by a qualified