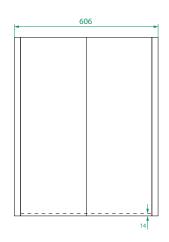

## **Front**

# PRODUCT CODE

OVOM60 / OVOM60CC

Dimensions W 606 x H 750 x D 127 (mm)

Finishes Matte White or Matte Custom Colour Paint.

Handle Handleless design.

Origin New Zealand made cabinetry.

Features • Soft rounded corners.