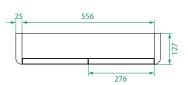

## **Top Down**

# PRODUCT CODE

OVOM60 / OVOM60CC

Dimensions W 606 x H 750 x D 127 (mm)

Finishes Matte White or Matte Custom Colour Paint.

Handle Handleless design.

Origin New Zealand made cabinetry.

Features • Soft rounded corners.