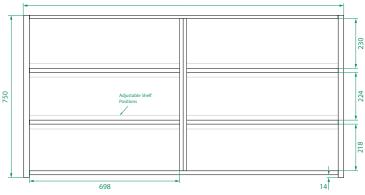

#### PRODUCT CODE

OVOM150 / OVOM150CC

| Dimensions | W 1478 x H 750 x D 127 (mm)                                                                                                                                                                                                                                                                                                                         |
|------------|-----------------------------------------------------------------------------------------------------------------------------------------------------------------------------------------------------------------------------------------------------------------------------------------------------------------------------------------------------|
| Finishes   | Matte White or Matte Custom Colour Paint.                                                                                                                                                                                                                                                                                                           |
| Handle     | Handleless design.                                                                                                                                                                                                                                                                                                                                  |
| Origin     | New Zealand made cabinetry.                                                                                                                                                                                                                                                                                                                         |
| Features   | <ul> <li>Soft rounded corners.</li> <li>4 Doors, 6 shelves (4 adjustable) with soft-close.</li> <li>The paint used on our products is polyurethane or<br/>UV based.</li> <li>Optional: Under cabinet, extruded LED lighting<br/>4100K in cool white (EXLED845X2)*.</li> <li>Can be recessed into a wall by a qualified<br/>tradesperson.</li> </ul> |

## **TECHNICAL DRAWINGS**

#### NOTES

\*Additional Cost. Drawing indicates the technical measurement only and is not a reflection of how the product will look. Sizes are nominal only. All drawings in millimeters. Drawings not to scale. April 2024.