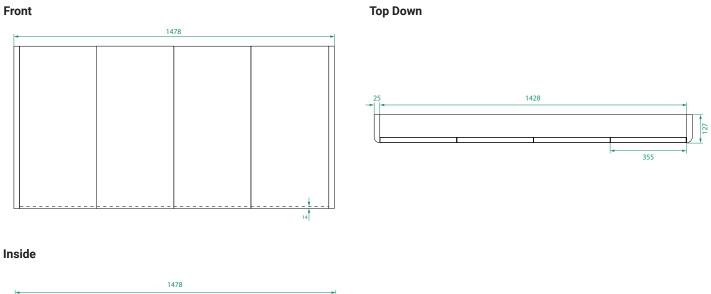

#### PRODUCT CODE

OVOM150 / OVOM150CC

| Dimensions | W 1478 x H 750 x D 127 (mm)                                                                                                                                                                                                                                                                                                                         |
|------------|-----------------------------------------------------------------------------------------------------------------------------------------------------------------------------------------------------------------------------------------------------------------------------------------------------------------------------------------------------|
| Finishes   | Matte White or Matte Custom Colour Paint.                                                                                                                                                                                                                                                                                                           |
| Handle     | Handleless design.                                                                                                                                                                                                                                                                                                                                  |
| Origin     | New Zealand made cabinetry.                                                                                                                                                                                                                                                                                                                         |
| Features   | <ul> <li>Soft rounded corners.</li> <li>4 Doors, 6 shelves (4 adjustable) with soft-close.</li> <li>The paint used on our products is polyurethane or<br/>UV based.</li> <li>Optional: Under cabinet, extruded LED lighting<br/>4100K in cool white (EXLED845X2)*.</li> <li>Can be recessed into a wall by a qualified<br/>tradesperson.</li> </ul> |

## **TECHNICAL DRAWINGS**

#### NOTES

\*Additional Cost. Drawing indicates the technical measurement only and is not a reflection of how the product will look. Sizes are nominal only. All drawings in millimeters. Drawings not to scale. April 2024.