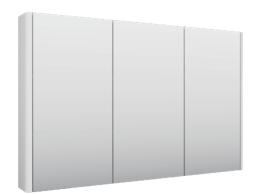

## **DESCRIPTION**

Ovo 1200 Mirror Cabinet, 3 Doors, 6 Shelves, Wall-Hung

## PRODUCT CODE

OVOM120 / OVOM120CC

Dimensions W 1198 x H 750 x D 127 (mm)

Finishes Matte White or Matte Custom Colour Paint.

Handle Handleless design.

Origin New Zealand made cabinetry.

Features • Soft rounded corners.

• 3 Doors, 6 shelves (4 adjustable) with soft-close.

• The paint used on our products is polyurethane or

UV based.

· Optional: Under cabinet, extruded LED lighting

4100K in cool white (EXLED845)\*.

· Can be recessed into a wall by a qualified