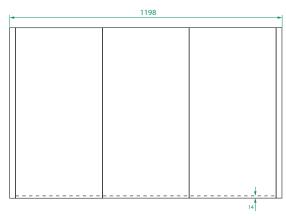

#### Front

## PRODUCT CODE

OVOM120 / OVOM120CC

Dimensions W 1198 x H 750 x D 127 (mm)

Finishes Matte White or Matte Custom Colour Paint.

Handle Handleless design.

Origin New Zealand made cabinetry.

Features • Soft rounded corners.