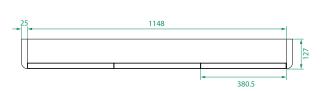

# **Top Down**

## PRODUCT CODE

OVOM120 / OVOM120CC

Dimensions W 1198 x H 750 x D 127 (mm)

Finishes Matte White or Matte Custom Colour Paint.

Handle Handleless design.

Origin New Zealand made cabinetry.

Features • Soft rounded corners.