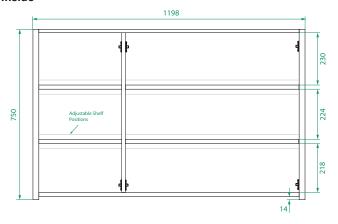

# Inside

• 3 Doors, 6 shelves (4 adjustable) with soft-close.

• The paint used on our products is polyurethane or

UV based.

· Optional: Under cabinet, extruded LED lighting

4100K in cool white (EXLED845)\*.

· Can be recessed into a wall by a qualified