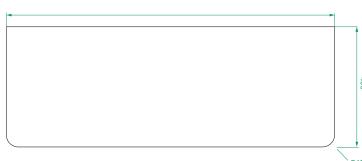

# **DESCRIPTION**

Ovo 1200, 1 Drawer Wall-Hung Vanity with Kordura Top & Basin

## **PRODUCT CODE**

OVO120DWHSS / OVO120DWHSSCC



Dimensions W 1200 x H 470 x D 460 (mm)

Finishes Matte White or Matte Custom Colour Paint.

Kordura White Kordura Top (H 20).

Basin See website for compatible basin options.

Handle Handleless 45° design.

Origin New Zealand made cabinetry.

Features • Soft rounded corners.

- 1 Drawer with soft-close and handleless design.
- · White Kordura top with your choice of basin.
- The paint used on our products is polyurethane or UV based.

UV Da

# **TECHNICAL DRAWINGS**

# Front Side





Drawers Kordura





### **NOTES**

\*Additional Cost. Kordura top (H 20mm). Accessories not included. Drawing indicates the technical measurement only and is not a reflection of how the product will look. Sizes are nominal only. All drawings in millimeters. Drawings not to scale. April 2024.