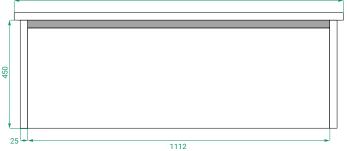

## **PRODUCT CODE**

OVO120DWHSS / OVO120DWHSSCC

Dimensions W 1200 x H 470 x D 460 (mm)

Finishes Matte White or Matte Custom Colour Paint.

Kordura White Kordura Top (H 20).

Basin See website for compatible basin options.

# **TECHNICAL DRAWINGS**

# Front Side

Drawers Kordura

### **NOTES**

\*Additional Cost. Kordura top (H 20mm). Accessories not included. Drawing indicates the technical measurement only and is not a reflection of how the product will look. Sizes are nominal only. All drawings in millimeters. Drawings not to scale. April 2024.