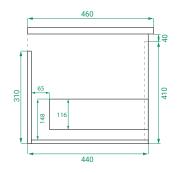

## **PRODUCT CODE**

OVO120DWHSS / OVO120DWHSSCC

Dimensions W 1200 x H 470 x D 460 (mm)

Finishes Matte White or Matte Custom Colour Paint.

Kordura White Kordura Top (H 20).

Basin See website for compatible basin options.

# **TECHNICAL DRAWINGS**

# Front Side

Drawers Kordura

### **NOTES**

\*Additional Cost. Kordura top (H 20mm). Accessories not included. Drawing indicates the technical measurement only and is not a reflection of how the product will look. Sizes are nominal only. All drawings in millimeters. Drawings not to scale. April 2024.