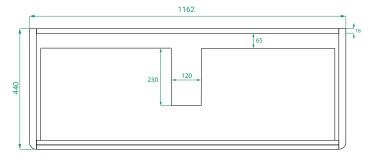

## **PRODUCT CODE**

OVO120DWHSS / OVO120DWHSSCC

Dimensions W 1200 x H 470 x D 460 (mm)

Finishes Matte White or Matte Custom Colour Paint.

Kordura White Kordura Top (H 20).

Basin See website for compatible basin options.

# **TECHNICAL DRAWINGS**

# Front Side

Drawers Kordura

### **NOTES**

\*Additional Cost. Kordura top (H 20mm). Accessories not included. Drawing indicates the technical measurement only and is not a reflection of how the product will look. Sizes are nominal only. All drawings in millimeters. Drawings not to scale. April 2024.